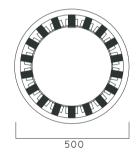

DIMENSIONS: D500xH835 mm 35 litres







## MILLENNIUM

| Material:           | Impregnated wood coated with<br>Water-based paint certified by the<br>(En 71– 3 safety for toys). |
|---------------------|---------------------------------------------------------------------------------------------------|
| Fixing:             | Hot-dip galvanized & powder-coated metal                                                          |
|                     | ▷ Resistance                                                                                      |
|                     | <ul> <li>Stabilized dimensions</li> </ul>                                                         |
|                     | Translucent wood finish                                                                           |
|                     | <ul> <li>Tr