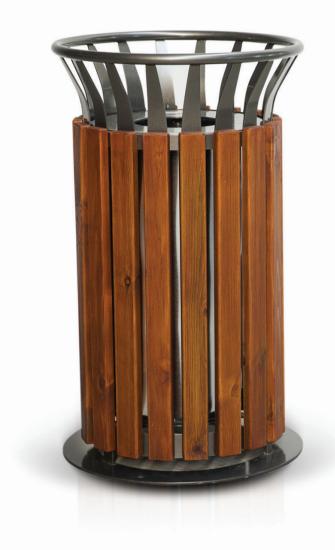

## MILLENNIUM

| Material:           | Impregnated wood coated with<br>Water-based paint certified by the<br>(En 71– 3 safety for toys). |
|---------------------|---------------------------------------------------------------------------------------------------|
| Fixing:             | Hot-dip galvanized & powder-coated metal                                                          |
|                     | ▷ Resistance                                                                                      |
|                     | <ul> <li>Stabilized dimensions</li> </ul>                                                         |
|                     | Translucent wood finish                                                                           |
|                     | <ul> <li>Transparency</li> </ul>                                                                  |
|                     | ▷ Protection                                                                                      |
|                     | Autoclave treated wood                                                                            |
|                     | ▶ Strength                                                                                        |
|                     | Long serving                                                                                      |
|                     | <ul> <li>Resistant to severe weather<br/>conditions</li> </ul>                                    |
| Packing size:       | 510 x 836 mm                                                                                      |
| Colours   textures: | Wood                                                                                              |