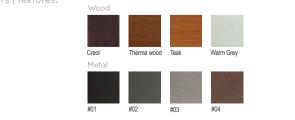

## MILLENNIUM

| Material:           | Impregnated wood coated with<br>Water-based paint certified by the<br>(En 71– 3 safety for toys). |
|---------------------|---------------------------------------------------------------------------------------------------|
| Fixing:             | Hot-dip galvanized & powder-coated metal                                                          |
|                     | ▷ Resistance                                                                                      |
|                     | <ul> <li>Stabilized dimensions</li> </ul>                                                         |
|                     | Translucent wood finish                                                                           |
|                     | <ul> <li>Transparency</li> </ul>                                                                  |
|                     | ▷ Protection                                                                                      |
|                     | Autoclave treated wood                                                                            |
|                     | ▶ Strength                                                                                        |
|                     | Long serving                                                                                      |
|                     | <ul> <li>Resistant to severe weather<br/>conditions</li> </ul>                                    |
| Packing size:       | 510 x 836 mm                                                                                      |
| Colours   textures: | Wood                                                                                              |