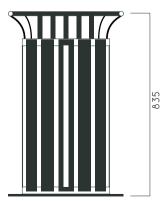

DIMENSIONS: D500xH835 mm 35 litres







## MILLENNIUM

| Material:           | Impregnated wood coated with<br>Water-based paint certified by the<br>(En 71– 3 safety for toys). |
|---------------------|---------------------------------------------------------------------------------------------------|
| Fixing:             | Hot-dip galvanized & powder-coated metal                                                          |
|                     | ▷ Resistance                                                                                      |
|                     | <ul> <li>Stabilized dimensions</li> </ul>                                                         |
|                     | Translucent wood finish                                                                           |
|                     | <ul> <li>Tran