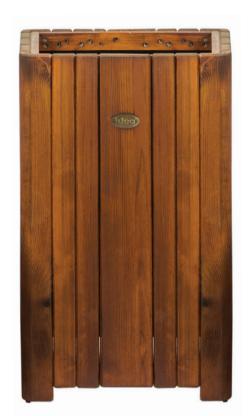

## ADAMO PLANTERS

| Material:           | Impregnated wood coated with<br>Water-based paint certified by the<br>(En 71- 3 safety for toys). |                                        |
|---------------------|---------------------------------------------------------------------------------------------------|----------------------------------------|
|                     | ⊳                                                                                                 | Resistance                             |
|                     | ⊳                                                                                                 | Stabilized dimensions                  |
|                     | Translucent wood finish                                                                           |                                        |
|                     | ⊳                                                                                                 | Transparency                           |
|                     | $\triangleright$                                                                                  | Protection                             |
|                     | Autoclave treated wood                                                                            |                                        |
|                     | $\triangleright$                                                                                  | Strength                               |
|                     | $\triangleright$                                                                                  | Long serving                           |
|                     | ⊳                                                                                                 | Resistant to severe weather conditions |
| Packing size:       | 460 x 460 x 940 mm                                                                                |                                        |
| Colours   textures: | Wood                                                                                              |                                        |