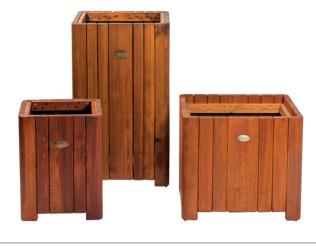

## ADAMO PLANTERS

| Material:           | Impregnated wood coated with<br>Water-based paint certified by the<br>(En 71- 3 safety for toys). |                                        |
|---------------------|---------------------------------------------------------------------------------------------------|----------------------------------------|
|                     | ⊳                                                                                                 | Resistance                             |
|                     | ⊳                                                                                                 | Stabilized dimensions                  |
|                     | Translucent wood finish                                                                           |                                        |
|                     | ⊳                                                                                                 | Transparency                           |
|                     | $\triangleright$                                                                                  | Protection                             |
|                     | Autoclave treated wood                                                                            |                                        |
|                     | $\triangleright$                                                                                  | Strength                               |
|                     | $\triangleright$                                                                                  | Long serving                           |
|                     | ⊳                                                                                                 | Resistant to severe weather conditions |
| Packing size:       | 460 x 460 x 940 mm                                                                                |                                        |
| Colours   textures: | Wood                                                                                              |                                        |