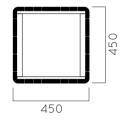

DIMENSIONS: L450x450H930 mm









## ADAMO PLANTERS

| Material:           | Impregnated wood coated with<br>Water-based paint certified by the<br>(En 71- 3 safety for toys). |                                        |
|---------------------|---------------------------------------------------------------------------------------------------|----------------------------------------|
|                     | ⊳                                                                                                 | Resistance                             |
|                     | ⊳                                                                                                 | Stabilized dimensions                  |
|                     | Translucent wood finish