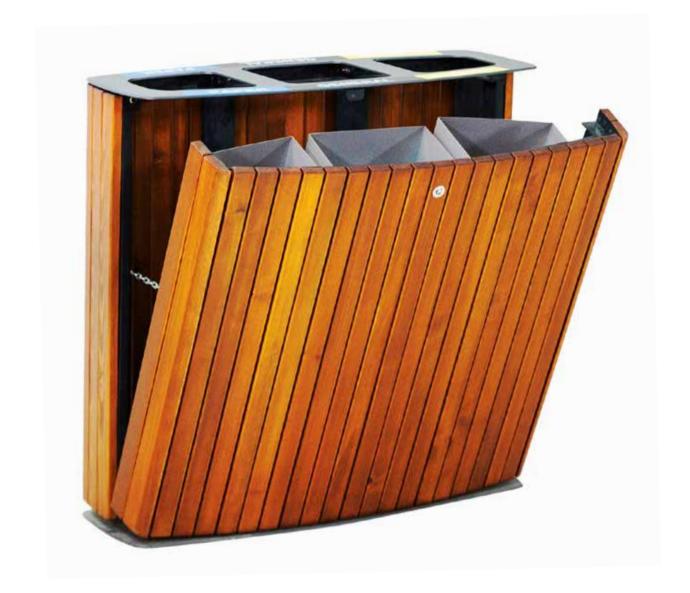

### DIMENSIONS: L900xW350H1010 mm 100 litres

# ECO WOOD without ashtray

| Material: | Impregnated wood coated with Water-based paint certified by the (En 71- 3 safety for toys). |
|-----------|---------------------------------------------------------------------------------------------|
| Fixing:   | Hot-dip galvanized & powder-coated m                                                        |

# ECO WOOD with ashtray

| Material: | Impregnated wood coated with Water-based paint certified by the (En 71- 3 safety for toys). |
|-----------|---------------------------------------------------------------------------------------------|
| Fixing:   | Hot-dip galvanized & powder-coated metal                                                    |
|           | <ul><li>Resistance</li><li>Stabilized dimensions</li></ul>                                  |
|           | Translucent wood finish  ▶ Transparency  ▶ Protection                                       |
|           | Autoclave treated wood  > Strength                                                          |