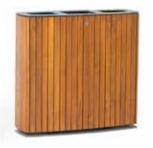

DIMENSIONS: L900xW350H870 mm

# ECO WOOD without ashtray

| Material: | Impregnated wood coated with       |
|-----------|------------------------------------|
|           | Water-based paint certified by the |

(En 71- 3 safety for toys).