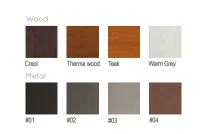

# ECO WOOD without ashtray

| Material: | Impregnated wood coated with       |
|-----------|------------------------------------|
|           | Water-based paint certified by the |

(En 71- 3 safety for toys).

# ECO WOOD without ashtray

| Material: | Impregnated wood coated with Water-based paint certified by the (En 71- 3 safety for toys). |
|-----------|---------------------------------------------------------------------------------------------|
| Fixing:   | Hot-dip galvanized & powder-coated m                                                        |

# ECO WOOD with ashtray

| Material: | Impregnated wood coated with Water-based paint certified by the (En 71- 3 safety for toys). |
|-----------|---------------------------------------------------------------------------------------------|
| Fixing:   | Hot-dip galvanized & powder-coated metal                                                    |
|           | <ul><li>Resistance</li><li>Stabilized dimensions</li></ul>                                  |
|           | Translucent wood finish  ▶ Transparency  ▶ Protection                                       |
|           | Autoclave treated wood  > Strength                                                          |

Colours | textures: