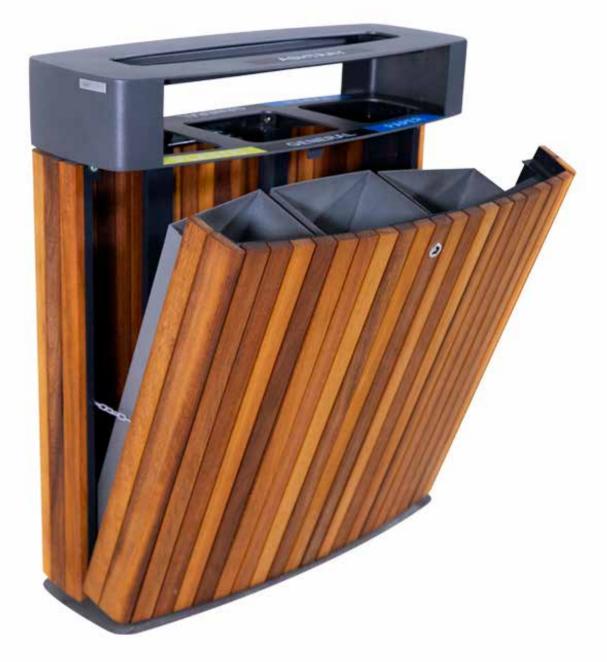

# ECO WOOD with ashtray

| Material: | Impregnated wood coated with Water-based paint certified by the (En 71- 3 safety for toys). |
|-----------|---------------------------------------------------------------------------------------------|
| Fixing:   | Hot-dip galvanized & powder-coated metal                                                    |
|           | <ul><li>Resistance</li><li>Stabilized dimensions</li></ul>                                  |
|           | Translucent wood finish  ▶ Transparency  ▶ Protection                                       |
|           | Autoclave treated wood  > Strength                                                          |