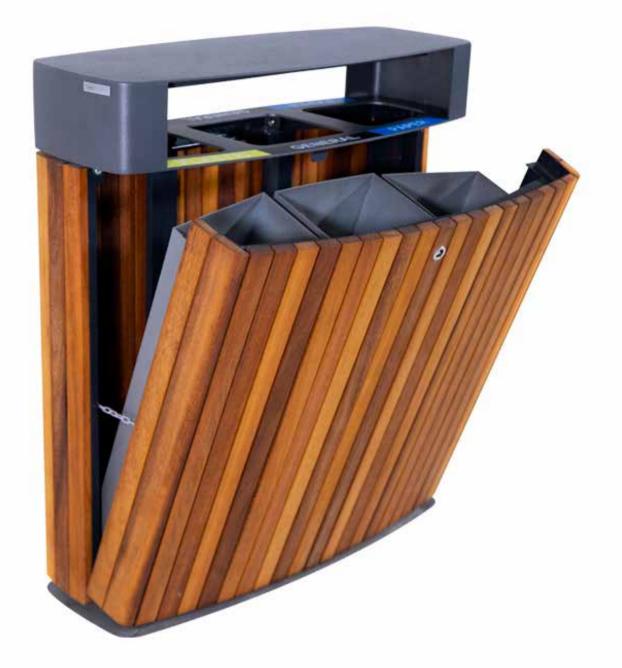

### DIMENSIONS: L900xW350H1010 mm 100 litres

# ECO WOOD without ashtray

| Material: | Impregnated wood coated with Water-based paint certified by the (En 71- 3 safety for toys). |
|-----------|---------------------------------------------------------------------------------------------|
| Fixing:   | Hot-dip galvanized & powder-coated m                                                        |

# ECO WOOD with ashtray

| Material: | Impregnated wood coated with Water-based paint certified by the (En 71- 3 safety for toys). |
|-----------|---------------------------------------------------------------------------------------------|
| Fixing:   | Hot-dip galvanized & powder-coated metal                                                    |
|           | <ul><li>Resistance</li><li>Stabilized dimensions</li></ul>                                  |
|           | Translucent wood finish  ▶ Transparency  ▶ Protection                                       |
|           | Autoclave treated wood  > Strength                                                          |