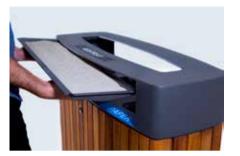

# ECO WOOD with ashtray

| Material: | Impregnated wood coated with Water-based paint certified by the (En 71- 3 safety for toys). |
|-----------|---------------------------------------------------------------------------------------------|
| Fixing:   | Hot-dip galvanized & powder-coated metal                                                    |
|           | <ul><li>Resistance</li><li>Stabilized dimensions</li></ul>                                  |
|           | Translucent wood finish  ▶ Transparency  ▶ Protection                                       |
|           | Autoclave treated wood  > Strength                                                          |