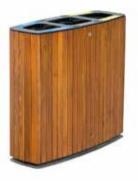

### DIMENSIONS: L900xW350H1010 mm 100 litres

# ECO WOOD without ashtray

| Material: | Impregnated wood coated with Water-based paint certified by the (En 71- 3 safety for toys). |
|-----------|---------------------------------------------------------------------------------------------|
| Fixing:   | Hot-dip galvanized & powder-coated m                                                        |

# ECO WOOD with ashtray

| Material: | Impregnated wood coated with Water-based paint certified by the (En 71- 3 safety for toys). |
|-----------|---------------------------------------------------------------------------------------------|
| Fixing:   | Hot-dip galvanized & powder-coated metal                                                    |
|           | <ul><li>Resistance</li><li>Stabilized dimensions</li></ul>                                  |
|           | Translucent wood finish  ▶ Transparency  ▶ Protection                                       |
|           | Autoclave treated wood  > Strength                                                          |