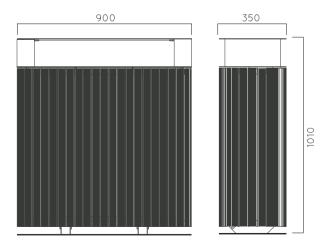

### DIMENSIONS: L900xW350H1010 mm 100 litres

# ECO WOOD without ashtray

| Material: | Impregnated wood coated with Water-based paint certified by the (En 71- 3 safety for toys). |
|-----------|---------------------------------------------------------------------------------------------|
| Fixing:   | Hot-dip galvanized & powder-coated m                                                        |