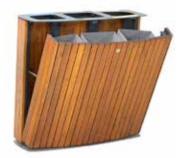

### DIMENSIONS: L900xW350H1010 mm 100 litres

# ECO WOOD without ashtray

| Material: | Impregnated wood coated with Water-based paint certified by the (En 71- 3 safety for toys). |
|-----------|---------------------------------------------------------------------------------------------|
| Fixing:   | Hot-dip galvanized & powder-coated m                                                        |

# ECO WOOD with ashtray

| Material: | Impregnated wood coated with Water-based paint certified by the (En 71- 3 safety for toys). |
|-----------|---------------------------------------------------------------------------------------------|
| Fixing:   | Hot-dip galvanized & powder-coated metal                                                    |
|           | <ul><li>Resistance</li><li>Stabilized dimensions</li></ul>                                  |
|           | Translucent wood finish  ▶ Transparency  ▶ Protection                                       |
|           | Autoclave treated wood  > Strength                                                          |