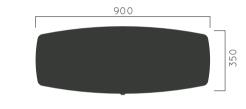

DIMENSIONS: L900xW350H870 mm

# 900

# ECO WOOD without ashtray

| Material: | Impregnated wood coated with       |
|-----------|------------------------------------|
|           | Water-based paint certified by the |

(En 71- 3 safety for toys).

Fixing: Hot-dip galvanized & powder-coated metal

▶ Resistance

▶ Stabilized dimensions

Translucent wood finish

▶ Transparency

▶ Protection

Autoclave treated wood

▶ Strength

▶ Long serving

Resistant to severe weather conditions

Packing size:

910 x 360 x 880 mm

Colours | textures:









### DIMENSIONS: L900xW350H1010 mm 100 litres





# ECO WOOD without ashtray

| Material: | Impregnated wood coated with Water-based paint certified by the (En 71- 3 safety for toys). |
|-----------|---------------------------------------------------------------------------------------------|
| Fixing:   | Hot-dip galvanized & powder-coated m                                                        |

| Tixing. | 1101 | uip | gairainzoa o | powdoi | coatea metar |  |
|---------|------|-----|--------------|--------|--------------|--|
|         |      |     |              |        |              |  |

| $\triangleright$ | Resistance            |
|------------------|-----------------------|
| ⊳                | Stabilized dimensions |

# Translucent wood finish

| Transparency |  |
|--------------|--|
|--------------|--|

### ▶ Protection