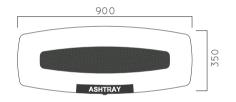

### DIMENSIONS: L900xW350H1010 mm 100 litres

# ECO WOOD with ashtray

| Material: | Impregnated wood coated with Water-based paint certified by the (En 71- 3 safety for toys). |
|-----------|---------------------------------------------------------------------------------------------|
| Fixing:   | Hot-dip galvanized & powder-coated metal                                                    |
|           | <ul><li>Resistance</li><li>Stabilized dimensions</li></ul>                                  |
|           | Translucent wood finish  ▶ Transparency  ▶ Protection                                       |
|           | Autoclave treated wood  > Strength                                                          |