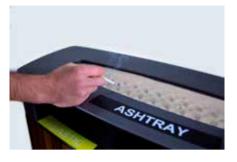

# ECO WOOD with ashtray

| Material: | Impregnated wood coated with Water-based paint certified by the (En 71- 3 safety for toys). |
|-----------|---------------------------------------------------------------------------------------------|
| Fixing:   | Hot-dip galvanized & powder-coated metal                                                    |
|           | <ul><li>Resistance</li><li>Stabilized dimensions</li></ul>                                  |
|           | Translucent wood finish  ▶ Transparency  ▶ Protection                                       |
|           | Autoclave treated wood  > Strength                                                          |