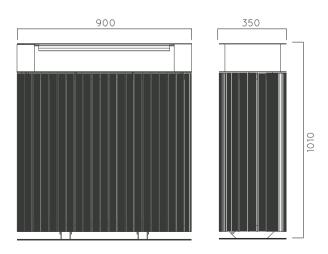

DIMENSIONS: L900xW350H870 mm

# 900

# ECO WOOD without ashtray

| Material: | Impregnated wood coated with       |
|-----------|------------------------------------|
|           | Water-based paint certified by the |

(En 71- 3 safety for toys).

Fixing: Hot-dip galvanized & powder-coated metal

▶ Resistance

▶ Stabilized dimensions

Translucent wood finish

▶ Transparency

▶ Protection

Autoclave treated wood

▶ Strength

▶ Long serving

Resistant to severe weather conditions

Packing size:

910 x 360 x 880 mm

Colours | textures:









### DIMENSIONS: L900xW350H1010 mm 100 litres





# ECO WOOD without ashtray

| Material: | Impregnated wood coated with Water-based paint certified by the (En 71- 3 safety for toys). |
|-----------|---------------------------------------------------------------------------------------------|
| Fixing:   | Hot-dip galvanized & powder-coated m                                                        |

| Tixing. | 1101 | uip | gairainzoa o | powdoi | coatea metar |  |
|---------|------|-----|--------------|--------|--------------|--|
|         |      |     |              |        |              |  |

| $\triangleright$ | Resistance            |
|------------------|-----------------------|
| ⊳                | Stabilized dimensions |

# Translucent wood finish

| Transparency |  |
|--------------|--|
|--------------|--|

### ▶ Protection

#