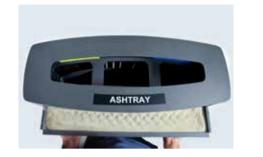

# ECO WOOD with ashtray

| Material: | Impregnated wood coated with Water-based paint certified by the (En 71- 3 safety for toys). |
|-----------|---------------------------------------------------------------------------------------------|
| Fixing:   | Hot-dip galvanized & powder-coated metal                                                    |
|           | <ul><li>Resistance</li><li>Stabilized dimensions</li></ul>                                  |
|           | Translucent wood finish  ▶ Transparency  ▶ Protection                                       |
|           | Autoclave treated wood  > Strength                                                          |