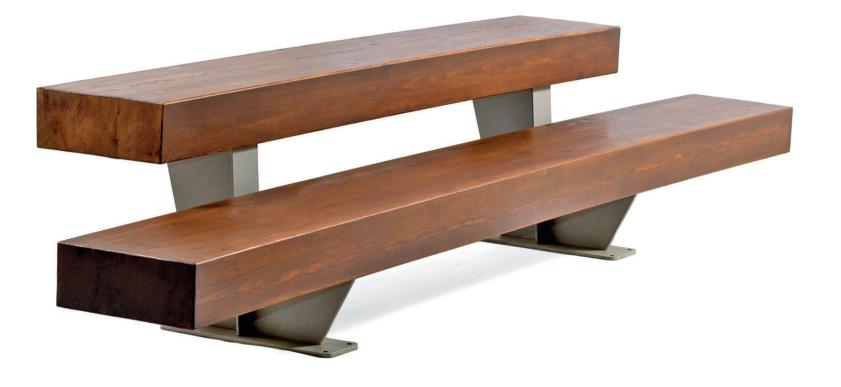

## MASSIVE BENCH

| Fixing: | Impregnated wood coated with Water-based paint certified by the (En 71- 3 safety for toys).  Hot-dip galvanized & powder-coated metal |
|---------|---------------------------------------------------------------------------------------------------------------------------------------|
|         | <ul><li>▶ Resistance</li><li>▶ Stabilized dimensions</li></ul>                                                                        |

TransparencyProtection

Autoclave treated wood

Translucent wood finish

Strength

▶ Long serving

P Resistant to severe weather conditions

Packing size:

3010 x 710 x 360/590 mm