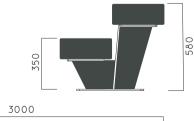

DIMENSIONS: L3000xW700xH350/580 mm





## MASSIVE BENCH

| Fixing: | Impregnated wood coated with Water-based paint certified by the (En 71- 3 safety for toys).  Hot-dip galvanized & powder-coated metal |
|---------|---------------------------------------------------------------------------------------------------------------------------------------|
|         | <ul><li>▶ Resistance</li><li>▶ Stabilized dimensions</li></ul>                                                                        |

TransparencyProtection

Autoclave treated wood

Translucent wood finish

Strength

▶ Long serving

P Resistant to severe weather conditions

Packing size:

3010 x 710 x 360/590 mm

Colours | textures: