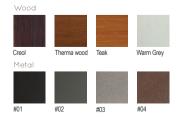

## MASSIVE BENCH

| Fixing: | Impregnated wood coated with Water-based paint certified by the (En 71- 3 safety for toys).  Hot-dip galvanized & powder-coated metal |
|---------|---------------------------------------------------------------------------------------------------------------------------------------|
|         | <ul><li>▶ Resistance</li><li>▶ Stabilized dimensions</li></ul>                                                                        |

TransparencyProtection

Autoclave treated wood

Translucent wood finish

Strength

▶ Long serving

P Resistant to severe weather conditions

Packing size:

3010 x 710 x 360/590 mm

Colours | textures: