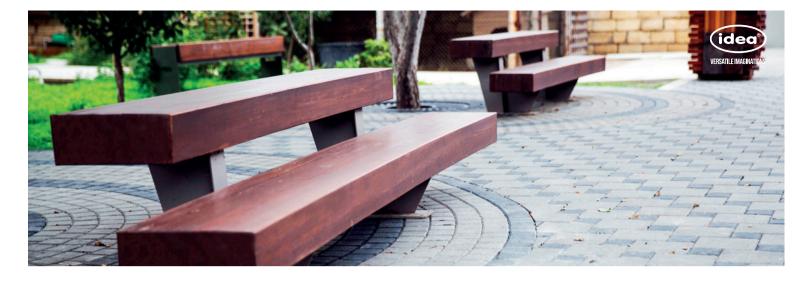

## MASSIVE BENCH

| Fixing: | Impregnated wood coated with Water-based paint certified by the (En 71- 3 safety for toys).  Hot-dip galvanized & powder-coated metal |
|---------|---------------------------------------------------------------------------------------------------------------------------------------|
|         | <ul><li>▶ Resistance</li><li>▶ Stabilized dimensions</li></ul>                                                                        |

TransparencyProtection

Autoclave treated wood

Translucent wood finish

Strength

▶ Long serving

P Resistant to severe weather conditions

Packing size:

3010 x 710 x 360/590 mm