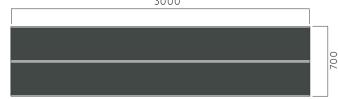

DIMENSIONS: L3000xW700xH350/580 mm





## MASSIVE BENCH

| Fixing: | Impregnated wood coated with Water-based paint certified by the (En 71- 3 safety for toys).  Hot-dip galvanized & powder-coated metal |
|---------|---------------------------------------------------------------------------------------------------------------------------------------|
|         | <ul><li>▶ Resistance</li><li>▶ Stabilized dimensions</li></ul>                                                                        |

TransparencyProtection

Autoclave treated wood

Translucent wood finish

Strength

▶ Long serving

P Resistant to severe weather conditions

Packing size:

3010 x 710 x 360/590 mm

Colours | textures: