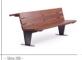

#### MATERIAL:

Impregnated wood coated with Water-based paint certified by the (En71-3 safety for toys).

COLOURS | TEXTURES:

The LINE bench is exceptional in that its backrest is connected to the bench through the extension of the metal base. Furthermore, its simple yet extraordinary design makes it possible for it to be as long as possible.