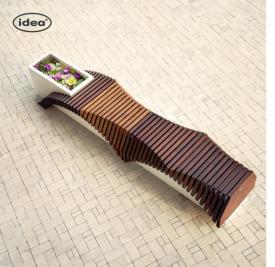

# Stylish Trendy

IDEA presents a 6 meter long parametric SCALLOPS bench.

# SCALLOPS

IDEA presents a 6 meter long parametric "SCALLOPS" bench that contains 300 unique CNC milled pieces that are created with sections of wood. Modern design is moving forward at a fast pace, and staying ahead of the trend is a challenging task.

#### MATERIAL:

Impregnated wood coated with Water-based paint certified by the (En71-3 safety for toys).

Bench Murena takes its inspiration from the Murena fish, found in the Mediterranean.

(idea)