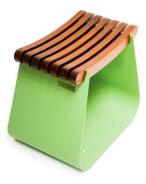

## YUMRU

"YUMRU" means round in Azerbaijani, which alludes to its appearance as if it were round. Its shape also provides better blood flow to whoever sits on it due to its 55 cm height (allowing your legs to swing). The key feature of that kind of bench is that sitting on it increases the circulation of blood.