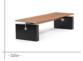

# ADAMO

The "ADAMO" bench integrates both the convenience of a bench and the aesthetic beauty of a well-placed planter. It is easily customizable due to the use of stainless steel hooks, which allow the adjustable parts to be separated and combined.