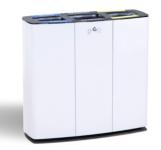

## URBO WOODEN

"URBO WOODEN" is one of our most customizable designs and this product was designed to be durable, sleek, and made of wooden material. The front of this model can be made of wood and metal, which can have a customized drawing, writing, or logo.

#### MATERIAL:

Impregnated wood coated with Waterbased paint certified by the (En71-3 safety for toys).

FIXING: Hot-dip galvanized and powder-coated metal

newide2.82

Discover the unique and customizable URBO METAL litter bins by UDEA LLC. With a variety of designs to choose from, these bins are perfect for any location, from diy centers to parks. Personalize your bin with a custom drawing, writing, or logo on the front made of wood or metal.