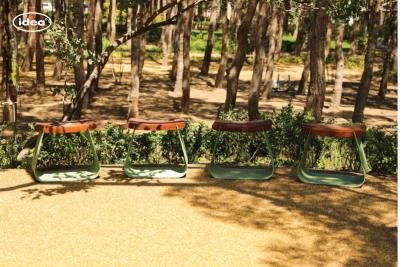

## YUMRU

"YUMRU" means round in Azerbaijani, which alludes to its appearance as if it were round. Its shape also provides better blood flow to whoever sits on it due to its 55 cm height (allowing your legs to swing). The key feature of that kind of bench is that sitting on it increases the circulation of blood.