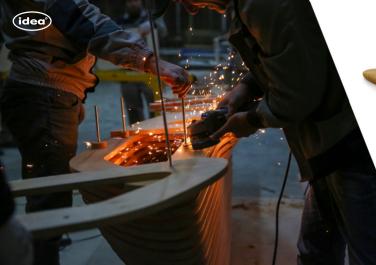

# Stylish Trendy

IDEA presents a 6 meter long parametric SCALLOPS bench.

# SCALLOPS

IDEA presents a 6 meter long parametric "SCALLOPS" bench that contains 300 unique CNC milled pieces that are created with sections of wood. Modern design is moving forward at a fast pace, and staying ahead of the trend is a challenging task.