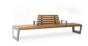

# DAFNE

The "DAFNE" bench is unique due to its metal legs, designed to look like marble. Moreover, these legs, coupled with an unseen thick metal rod, help balance the seat while making its design feelelusive.

#### MATERIAL:

Impregnated wood coated with Water-based paint certified by the (En71-3 safety for toys).