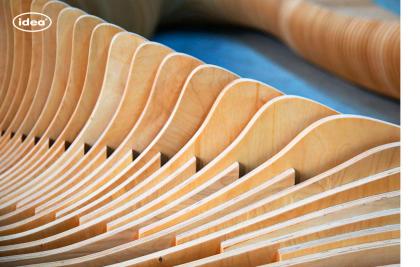

# Stylish Trendy

IDEA presents a 6 meter long parametric SCALLOPS bench.

# SCALLOPS

IDEA presents a 6 meter long parametric "SCALLOPS" bench that contains 300 unique CNC milled pieces that are created with sections of wood. Modern design is moving forward at a fast pace, and staying ahead of the trend is a challenging task.