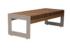

## LINES

"LINES" is a planter with a pure design and a natural look, made for housing bigger plants, a whole flower bed, or small trees.