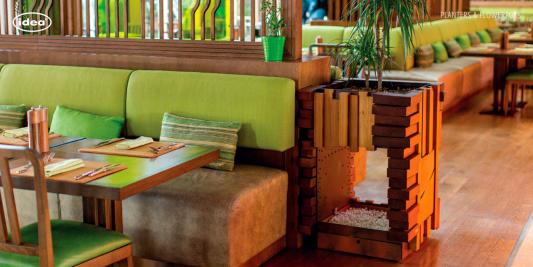

## WOODEN PLANTERS

"IDEA" planters have PVC isolation for the protection of their wooden covers. The use of an impregnated wood and water-based paint coating, which is certified by the "EN 71-3 Safety for Toys" standard, increases the resistance of the product and guarantees our product's longevity in harsh outdoor weather conditions.

### PLANTERS & FLOWERPOTS

## CONUS

"CONUS" is a tree planter, designed to withstand the weight of big trees and the pressure from their roots. Moreover the decorative stainless steel line under the main body separates it from the ground and allows it to be adjusted to stand on uneven ground due to the use of adjustable legs.