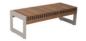

# ADAMO

The "ADAMO" bench integrates both the convenience of a bench and the aesthetic beauty of a well-placed planter. It is easily customizable due to the use of stainless steel hooks, which allow the adjustable parts to be separated and combined.