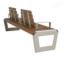

# MASSIVE

The "MASSIVE" benches' double-layered sitting space, as well as their 3 meter length, are aimed at public leisure spaces. These facets make it perfect for having a snack, studying, and/or sitting with a group of friends.

#### MATERIAL:

Impregnated wood coated with Water-based paint certified by the (En71-3 safety for toys).