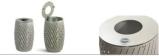

## CONUS

"CONUS" is a tree planter, designed to withstand the weight of big trees and the pressure from their roots. Moreover the decorative stainless steel line under the main body separates it from the ground and allows it to be adjusted to stand on uneven ground due to the use of adjustable legs.

MATERIAL: Hot-dip galvanized and powder-coated metal

- Plaza 300 -

"PLATA" is a contemporary-style large planter that will no doubt create a stunning focal point for your designs. The use of an impregnated wood and water-based paint coating, which is certified by the "EN 71-3 Safey for Toys" standari, increases the resistance of the product and guarantees our product's longevity in harsh outdoor weather conditions.