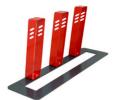

## REDO

Bollards can be used either to control traffic volume by limiting movements or to mark the boundaries of the area. "REDO" combines simplicity and elegance in its design.