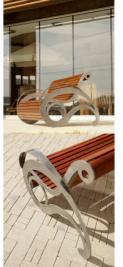

# DAFNE

The "DAFNE" bench is unique due to its metal legs, designed to look like marble. Moreover, these legs, coupled with an unseen thick metal rod, help balance the seat while making its design feelelusive.

#### MATERIAL:

Impregnated wood coated with Water-based paint certified by the (En71-3 safety for toys).