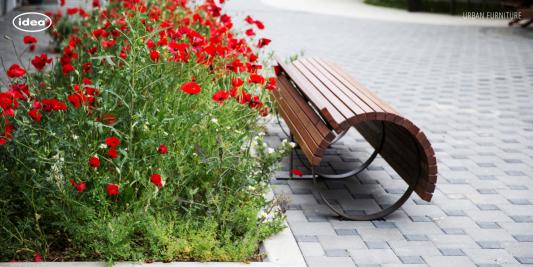

# ADAMO

The "ADAMO" bench integrates both the convenience of a bench and the aesthetic beauty of a well-placed planter. It is easily customizable due to the use of stainless steel hooks, which allow the adjustable parts to be separated and combined.