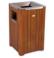

## BRAVO

The "BRAVO" litter bin is a simple and minimalistic line of products made for parks and urban spaces. Furthermore, this product can have a separate ashtray pocket for easier cleaning.

LITTER BINS

MATERIAL: Hot-dip galvanized and powder-coated metal

COLOURS | TEXTURES:

- Bravo Flat -

NUBI litter bin is a model that gives its already impressive artwork design a sparkling glow

- Amor -

LITTER BINS

"DROP" litter bins are made with the use of a special process to achieve their form. Drop goes beyond any simple litter bin with its amazing design.