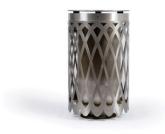

MATERIAL: Hot-dip galvanized and powder-coated metal

COLOURS | TEXTURES:

- Bravo Flat -

NUBI litter bin is a model that gives its already impressive artwork design a sparkling glow

- Amor -

LITTER BINS

"DROP" litter bins are made with the use of a special process to achieve their form. Drop goes beyond any simple litter bin with its amazing design.