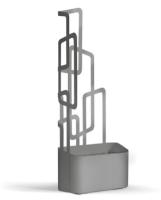

## LINES

"LINES" is a planter with a pure design and a natural look, made for housing bigger plants, a whole flower bed, or small trees.