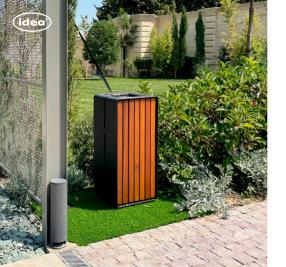

### ECO PINE WOOD with ashtray

"ECO" is our recycle bin that was designed to be durable, sleek, and made of wooden material. It has three separate compartments for paper, plasitic, and other items suitable for recycling. This model also comes with an ashtray, that has a removable bottom for easier cleaning.

#### MATERIAL:

Impregnated wood coated with Waterbased paint certified by the (En71-3 safety for toys).

#### FIXING:

Hot-dip galvanized and powder-coated metal