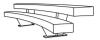

# Stylish Trendy

IDEA presents a 6 meter long parametric SCALLOPS bench.

# SCALLOPS

IDEA presents a 6 meter long parametric "SCALLOPS" bench that contains 300 unique CNC milled pieces that are created with sections of wood. Modern design is moving forward at a fast pace, and staying ahead of the trend is a challenging task.