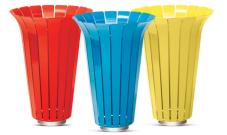

## VIVIAN

The "VIVIAN" design takes its inspiration from the tulip flowers. It's just like tulips and comes in a variety of colors. This model can be easily fixed to the ground or can be freestanding if necessary.