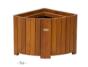

## CONUS

"CONUS" is a tree planter, designed to withstand the weight of big trees and the pressure from their roots. Moreover the decorative stainless steel line under the main body separates it from the ground and allows it to be adjusted to stand on uneven ground due to the use of adjustable legs.

MATERIAL: Hot-dip galvanized and powder-coated metal

- Plaza 300 -

"PLATA" is a contemporary-style large planter that will no doubt create a stunning focal point for your designs. The use of an impregnated wood and water-based paint coating, which is certified by the "EN 71-3 Safey for Toys" standari, increases the resistance of the product and guarantees our product's longevity in harsh outdoor weather conditions.