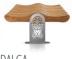

## DALGA

The "DALGA" bench uses an unseen base that helps it maintain balance and allows it to be double-sided. It is also made special by the customizable ornaments on the metal legs.