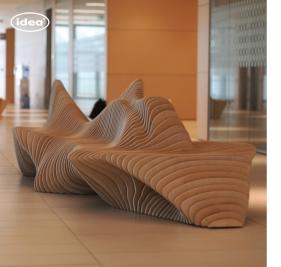

# Stylish Trendy

IDEA presents a 6 meter long parametric SCALLOPS bench.

# SCALLOPS

IDEA presents a 6 meter long parametric "SCALLOPS" bench that contains 300 unique CNC milled pieces that are created with sections of wood. Modern design is moving forward at a fast pace, and staying ahead of the trend is a challenging task.