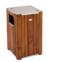

## BRAVO

The "BRAVO" litter bin is a simple and minimalistic line of products made for parks and urban spaces. Furthermore, this product can have a separate ashtray pocket for easier cleaning.

LITTER BINS

MATERIAL: Hot-dip galvanized and powder-coated metal

COLOURS | TEXTURES:

- Bravo Flat -

NUBI litter bin is a model that gives its already impressive artwork design a sparkling glow

- Amor -

LITTER BINS

"DROP" litter bins are made with the use of a special process to achieve their form. Drop goes beyond any simple litter bin with its amazing design.