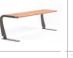

## FRAME

The "FRAME" bench is unique due to its metal legs and is designed to look minimalistic. Moreover, these legs, coupled with an unseen thick metal rod, help balance the seat while making its design feel elusive.

#### MATERIAL:

Impregnated wood coated with Water-based paint certified by the (En71-3 safety for toys).

FIXING: Hot-dip galvanized and powder-coated metal

www.idea.az

BARDE IS A PERFECT EXAMPLE OF A GREEN AND BROWN MATCH