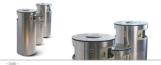

### LITTER BINS

### ECO GREY without ashtray

"ECO" is our recycle bin that was designed to be durable, sleek, and made of metal material. It has three separate compartments for paper, plastic, and other items suitable for recycling.

LITTER BINS

MATERIAL:

Hot-dip galvanized and powder-coated metal

### ECO GREY with ashtray

"ECO" is our recycle bin that was designed to be durable, sleek, and made of metal material. It has three separate compartments for paper, plastic, and other items suitable for recycling.

LITTER BINS

MATERIAL:

Hot-dip galvanized and powder-coated metal

Introducing the OCCHIO Litter Bin sleek, modern, and designed for ultimate comfort. With a separate ashtray pocket for easy cleaning, this bin is the perfect solution for any public space. Laser cut metal sheets are experitly bent, welded, agivanized, and powder coated for a durable and long-lasting finish. Keep your environment clean and sylish with the OCCHIO Litter Bin.