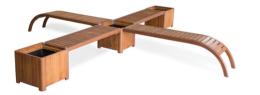

# ADAMO

The "ADAMO" bench integrates both the convenience of a bench and the aesthetic beauty of a well-placed planter. It is easily customizable due to the use of stainless steel hooks, which allow the adjustable parts to be separated and combined.