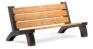

## DALGA

The "DALGA" bench uses an unseen base that helps it maintain balance and allows it to be double-sided. It is also made special by the customizable ornaments on the metal legs.

#### MATERIAL:

Impregnated wood coated with Water-based paint certified by the (En71-3 safety for toys).