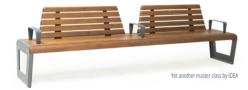

# ADAMO

The "ADAMO" bench integrates both the convenience of a bench and the aesthetic beauty of a well-placed planter. It is easily customizable due to the use of stainless steel hooks, which allow the adjustable parts to be separated and combined.