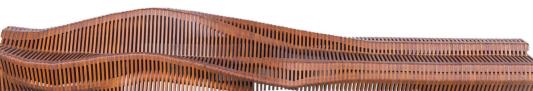

# Stylish Trendy

IDEA presents a 6 meter long parametric SCALLOPS bench.

# SCALLOPS

IDEA presents a 6 meter long parametric "SCALLOPS" bench that contains 300 unique CNC milled pieces that are created with sections of wood. Modern design is moving forward at a fast pace, and staying ahead of the trend is a challenging task.