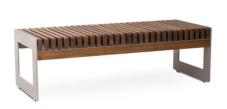

# MASSIVE

The "MASSIVE" benches' double-layered sitting space, as well as their 3 meter length, are aimed at public leisure spaces. These facets make it perfect for having a snack, studying, and/or sitting with a group of friends.