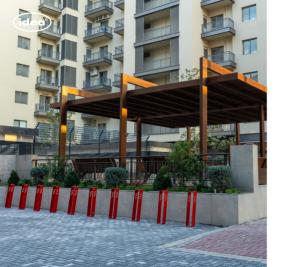

## REDO

Bollards can be used either to control traffic volume by limiting movements or to mark the boundaries of the area. "REDO" combines simplicity and elegance in its design.