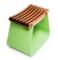

## YUMRU

"YUMRU" means round in Azerbaijani, which alludes to its appearance as if it were round. Its shape also provides better blood flow to whoever sits on it due to its 55 cm height (allowing your legs to swing). The key feature of that kind of bench is that sitting on it increases the circulation of blood.