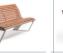

# ADAMO

The "ADAMO" bench integrates both the convenience of a bench and the aesthetic beauty of a well-placed planter. It is easily customizable due to the use of stainless steel hooks, which allow the adjustable parts to be separated and combined.