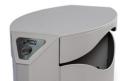

## BRAVO

The "BRAVO" litter bin is a simple and minimalistic line of products made for parks and urban spaces. Furthermore, this product can have a separate ashtray pocket for easier cleaning.

LITTER BINS

MATERIAL: Hot-dip galvanized and powder-coated metal

COLOURS | TEXTURES:

- Bravo Flat -

NUBI litter bin is a model that gives its already impressive artwork design a sparkling glow

- Amor -

LITTER BINS

"DROP" litter bins are made with the use of a special process to achieve their form. Drop goes beyond any simple litter bin with its amazing design.