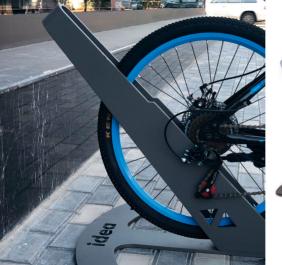

### SILVER

"SILVER" synthesizes classic and minimalistic design within itself. Although not actually made from silver, the use of stainless steel and special bolting techniques makes "Silver" durable against harsh conditions. The perfect structure of the product offers multiple parking stations for bikes.