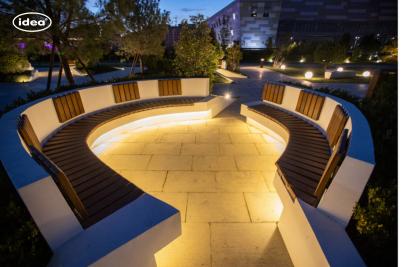

# ROUND BENCHES

Well-placed seating on concrete is a simple and low-cost way to manage a focal point that also serves as an entertaining area. IDRA helps to design your gardens and outdoor areas more beautifully. To achieve the desired length, the benches can be demounted into any shape and size.