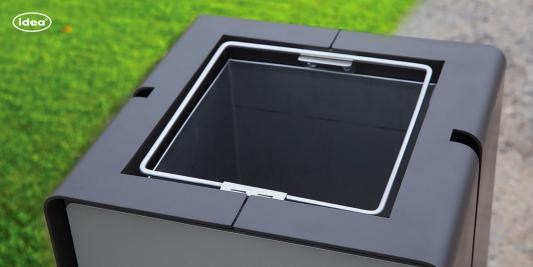

### ECO PINE WOOD with ashtray

"ECO" is our recycle bin that was designed to be durable, sleek, and made of wooden material. It has three separate compartments for paper, plasitic, and other items suitable for recycling. This model also comes with an ashtray, that has a removable bottom for easier cleaning.

#### MATERIAL:

Impregnated wood coated with Waterbased paint certified by the (En71-3 safety for toys).

#### FIXING:

Hot-dip galvanized and powder-coated metal