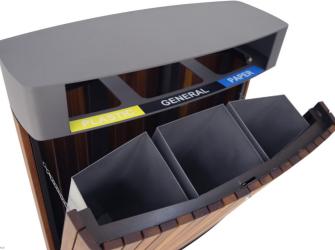

### ECO PINE WOOD with ashtray

"ECO" is our recycle bin that was designed to be durable, sleek, and made of wooden material. It has three separate compartments for paper, plasitic, and other items suitable for recycling. This model also comes with an ashtray, that has a removable bottom for easier cleaning.

#### MATERIAL:

Impregnated wood coated with Waterbased paint certified by the (En71-3 safety for toys).

#### FIXING:

Hot-dip galvanized and powder-coated metal