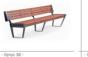

# ADAMO

The "ADAMO" bench integrates both the convenience of a bench and the aesthetic beauty of a well-placed planter. It is easily customizable due to the use of stainless steel hooks, which allow the adjustable parts to be separated and combined.