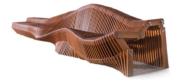

# Stylish Trendy

IDEA presents a 6 meter long parametric SCALLOPS bench.

# SCALLOPS

IDEA presents a 6 meter long parametric "SCALLOPS" bench that contains 300 unique CNC milled pieces that are created with sections of wood. Modern design is moving forward at a fast pace, and staying ahead of the trend is a challenging task.