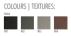

## REDO

Bollards can be used either to control traffic volume by limiting movements or to mark the boundaries of the area. "REDO" combines simplicity and elegance in its design.