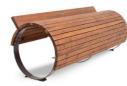

## YUMRU

"YUMRU" means round in Azerbaijani, which alludes to its appearance as if it were round. Its shape also provides better blood flow to whoever sits on it due to its 55 cm height (allowing your legs to swing). The key feature of that kind of bench is that sitting on it increases the circulation of blood.

MATERIAL: Impregnated wood coated with Water-based paint certified by the (En71-3 safety for toys).

The "ICEBERG" bench, Idea's one of the most compact designs, is cleverly merged with a well-placed backrest, emphasizing its aesthetic attractiveness. There are versions of this product that are 2/3 meters long, and you can also connect them together to extend them as far as you want.