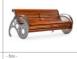

# DAFNE

The "DAFNE" bench is unique due to its metal legs, designed to look like marble. Moreover, these legs, coupled with an unseen thick metal rod, help balance the seat while making its design feelelusive.

#### MATERIAL:

Impregnated wood coated with Water-based paint certified by the (En71-3 safety for toys).