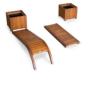

# ADAMO

The "ADAMO" bench integrates both the convenience of a bench and the aesthetic beauty of a well-placed planter. It is easily customizable due to the use of stainless steel hooks, which allow the adjustable parts to be separated and combined.