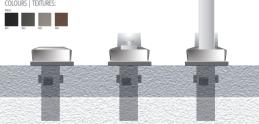

## TELESCOPIC

A TELESCOPIC BOLLARD is a short post that serves as a protective barrier within architectural boundaries. Telescopic Bollards can also be constructed to protect people and property.

#### MATERIAL: Hot-dip galvanized and powder-coated metal