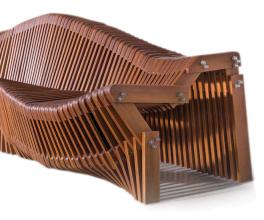

# Stylish Trendy

IDEA presents a 6 meter long parametric SCALLOPS bench.

# SCALLOPS

IDEA presents a 6 meter long parametric "SCALLOPS" bench that contains 300 unique CNC milled pieces that are created with sections of wood. Modern design is moving forward at a fast pace, and staying ahead of the trend is a challenging task.