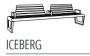

MATERIAL: Impregnated wood coated with Water-based paint certified by the (En71-3 safety for toys).

The "ICEBERG" bench, Idea's one of the most compact designs, is cleverly merged with a well-placed backrest, emphasizing its aesthetic attractiveness. There are versions of this product that are 2/3 meters long, and you can also connect them together to extend them as far as you want.