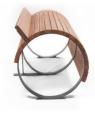

## DALGA

The "DALGA" bench uses an unseen base that helps it maintain balance and allows it to be double-sided. It is also made special by the customizable ornaments on the metal legs.

#### MATERIAL:

Impregnated wood coated with Water-based paint certified by the (En71-3 safety for toys).

#### FIXING: