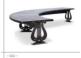

# ADAMO

The "ADAMO" bench integrates both the convenience of a bench and the aesthetic beauty of a well-placed planter. It is easily customizable due to the use of stainless steel hooks, which allow the adjustable parts to be separated and combined.