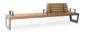

## FRAME

The "FRAME" bench is unique due to its metal legs and is designed to look minimalistic. Moreover, these legs, coupled with an unseen thick metal rod, help balance the seat while making its design feel elusive.

#### MATERIAL:

Impregnated wood coated with Water-based paint certified by the (En71-3 safety for toys).

FIXING: Hot-dip galvanized and powder-coated metal

www.idea.az

BARDE IS A PERFECT EXAMPLE OF A GREEN AND BROWN MATCH