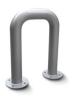

## UNCOT

Bollards can either be used to control traffic intake size by limiting movements or by marking the boundaries of the area. Our "UNCOT" offers you a more stable bollard, with its inverted U shape, that can be attached to the ground with two sets of bolts. We have different options for the materials that the customers might choose.

#### MATERIAL:

Hot-dip galvanized and powder-coated metal