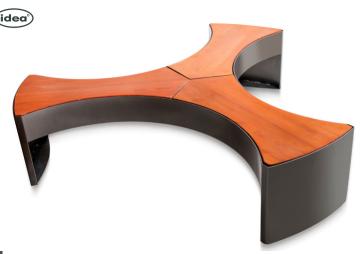

MATERIAL:

Impregnated wood coated with Water-based paint certified by the (En71-3 safety for toys).

FIXING: Hot-dip galvanized and powder-coated metal

COLOURS | TEXTURES:

The "MERC" bench was inspired by the logo of the Mercedes Company. Its shape and sturdiness make it ideal for big transit