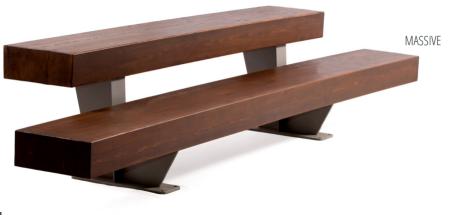

# MASSIVE

The "MASSIVE" benches' double-layered sitting space, as well as their 3 meter length, are aimed at public leisure spaces. These facets make it perfect for having a snack, studying, and/or sitting with a group of friends.

#### MATERIAL:

Impregnated wood coated with Water-based paint certified by the (En71-3 safety for toys).