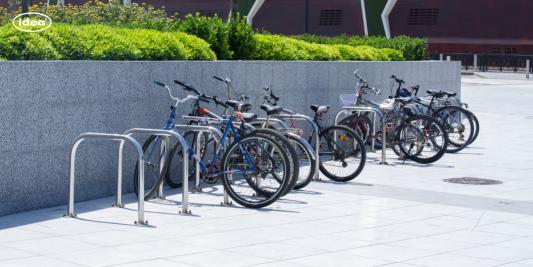

### SILVER

"SILVER" synthesizes classic and minimalistic design within itself. Although not actually made from silver, the use of stainless steel and special bolting techniques makes "Silver" durable against harsh conditions. The perfect structure of the product offers multiple parking stations for bikes.

### PARCO

"PARCO" offers a simple solution for bike parking, You can either choose to bolt it to the ground or have it on its pre-made base, which can be simply picked up and moved to your desired location. The minimalistic design of PARCO is the right choice for both public and private properties.

## NOVA

"NOVA" bike racks are fully customizable and can be outfitted to fit any outdoor space, fitting as many bikes as the customer might need.

MATERIAL: Hot-dip galvanized and powder-coated metal