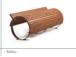

# DAFNE

The "DAFNE" bench is unique due to its metal legs, designed to look like marble. Moreover, these legs, coupled with an unseen thick metal rod, help balance the seat while making its design feelelusive.

## FRAME

The "FRAME" bench is unique due to its metal legs and is designed to look minimalistic. Moreover, these legs, coupled with an unseen thick metal rod, help balance the seat while making its design feel elusive.