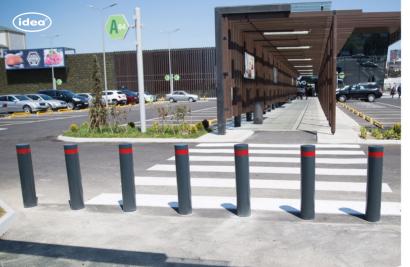

## REDO

Bollards can be used either to control traffic volume by limiting movements or to mark the boundaries of the area. "REDO" combines simplicity and elegance in its design.

## REDO LIGHT

"REDO LIGHT" bollards feature lighting functionality that enhances their effectiveness as traffic control solutions. The integrated lights provide dear and visible signals to drivers, indicating boundaries or regulating movement as necessary. Despite their smaller size, the lighting feature ensures that they are highly visible and effective at guiding traffic.

## ROPOL

Bollards can be used either to control traffic volume by limiting movements or to mark the boundaries of the area. Our "ROPOLE" can be manually unlocked and displaced. If a vehicle needs entry, it offers different options for the materials that the customer might choose.

### ANGLES

Bollards can be used either to mark the boundaries of the area or to control the size of the raffic intake by limiting movements. Our "NNGLES" offer you a modern, simplistic design with premium quality. We have different options for the materials that the customer might choose.