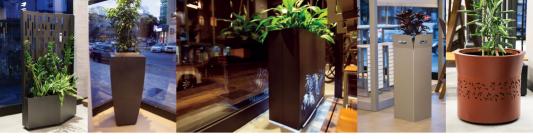

## WOODEN PLANTERS

"IDEA" planters have PVC isolation for the protection of their wooden covers. The use of an impregnated wood and water-based paint coating, which is certified by the "EN 71-3 Safety for Toys" standard, increases the resistance of the product and guarantees our product's longevity in harsh outdoor weather conditions.

### PLANTERS & FLOWERPOTS

## CONUS

"CONUS" is a tree planter, designed to withstand the weight of big trees and the pressure from their roots. Moreover the decorative stainless steel line under the main body separates it from the ground and allows it to be adjusted to stand on uneven ground due to the use of adjustable legs.

### PLANTERS & FLOWERPOTS

"FLORA" has an uncommon design for a planter, looking more industrial yet minimalistic. In addition to its unusual appearance, it is mobile and can be moved around with the use of wheels under it. This design is perfect for the outdoors and indoors as it works great for dividing or shaping spaces.

## LINES

"LINES" is a planter with a pure design and a natural look, made for housing bigger plants, a whole flower bed, or small trees.