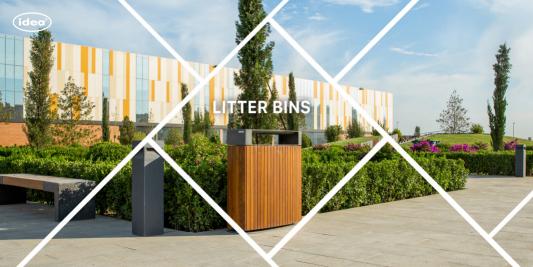

## BRAVO

The "BRAVO" litter bin is a simple and minimalistic line of products made for parks and urban spaces. Furthermore, this product can have a separate ashtray pocket for easier cleaning.

LITTER BINS

### LITTER BINS