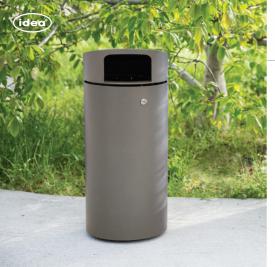

## BRAVO

The "BRAVO" litter bin is a simple and minimalistic line of products made for parks and urban spaces. Furthermore, this product can have a separate ashtray pocket for easier cleaning.

LITTER BINS

MATERIAL: Hot-dip galvanized and powder-coated metal

COLOURS | TEXTURES:

- Bravo Flat -

NUBI litter bin is a model that gives its already impressive artwork design a sparkling glow

- Amor -

LITTER BINS

"DROP" litter bins are made with the use of a special process to achieve their form. Drop goes beyond any simple litter bin with its amazing design.