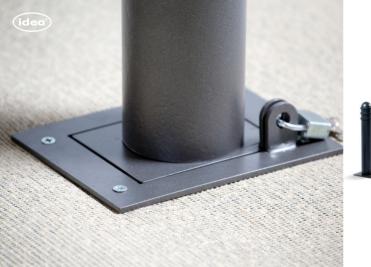

## REDO LIGHT

"REDO LIGHT" bollards feature lighting functionality that enhances their effectiveness as traffic control solutions. The integrated lights provide dear and visible signals to drivers, indicating boundaries or regulating movement as necessary. Despite their smaller size, the lighting feature ensures that they are highly visible and effective at guiding traffic.