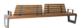

## YUMRU

"YUMRU" means round in Azerbaijani, which alludes to its appearance as if it were round. Its shape also provides better blood flow to whoever sits on it due to its 55 cm height (allowing your legs to swing). The key feature of that kind of bench is that sitting on it increases the circulation of blood.

MATERIAL: Impregnated wood coated with Water-based paint certified by the (En71-3 safety for toys).

The "ICEBERG" bench, Idea's one of the most compact designs, is cleverly merged with a well-placed backrest, emphasizing its aesthetic attractiveness. There are versions of this product that are 2/3 meters long, and you can also connect them together to extend them as far as you want.