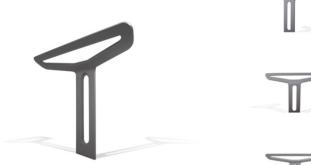

# ADAMO

The "ADAMO" bench integrates both the convenience of a bench and the aesthetic beauty of a well-placed planter. It is easily customizable due to the use of stainless steel hooks, which allow the adjustable parts to be separated and combined.