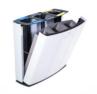

#### MATERIAL:

Impregnated wood coated with Waterbased paint certified by the (En71-3 safety for toys).

FIXING: Hot-dip galvanized and powder-coated metal

newide2.82

Discover the unique and customizable URBO METAL litter bins by UDEA LLC. With a variety of designs to choose from, these bins are perfect for any location, from diy centers to parks. Personalize your bin with a custom drawing, writing, or logo on the front made of wood or metal.

Nature-Friendly Litter Bins Design by IDEA LLC Sustainable Solutions for a Cleaner Environme