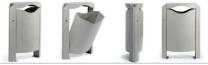

## BRAVO

The "BRAVO" litter bin is a simple and minimalistic line of products made for parks and urban spaces. Furthermore, this product can have a separate ashtray pocket for easier cleaning.

LITTER BINS

MATERIAL: Hot-dip galvanized and powder-coated metal

COLOURS | TEXTURES:

- Bravo Flat -

NUBI litter bin is a model that gives its already impressive artwork design a sparkling glow

- Amor -

LITTER BINS

"DROP" litter bins are made with the use of a special process to achieve their form. Drop goes beyond any simple litter bin with its amazing design.

Le con with

The ARMOR litter bin's clever design not only gives it a refined loft look, but also gives it functionality.

– Armor –

- Drop -