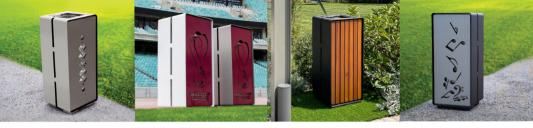

## URBO WOODEN

"URBO WOODEN" is one of our most customizable designs and this product was designed to be durable, sleek, and made of wooden material. The front of this model can be made of wood and metal, which can have a customized drawing, writing, or logo.

#### MATERIAL:

Impregnated wood coated with Waterbased paint certified by the (En71-3 safety for toys).

FIXING: Hot-dip galvanized and powder-coated metal

newide2.82

Discover the unique and customizable URBO METAL litter bins by UDEA LLC. With a variety of designs to choose from, these bins are perfect for any location, from diy centers to parks. Personalize your bin with a custom drawing, writing, or logo on the front made of wood or metal.

Nature-Friendly Litter Bins Design by IDEA LLC Sustainable Solutions for a Cleaner Environme