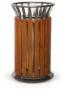

## BRAVO

The "BRAVO" litter bin is a simple and minimalistic line of products made for parks and urban spaces. Furthermore, this product can have a separate ashtray pocket for easier cleaning.

LITTER BINS

MATERIAL: Hot-dip galvanized and powder-coated metal

COLOURS | TEXTURES:

- Bravo Flat -

NUBI litter bin is a model that gives its already impressive artwork design a sparkling glow

- Amor -

LITTER BINS

"DROP" litter bins are made with the use of a special process to achieve their form. Drop goes beyond any simple litter bin with its amazing design.