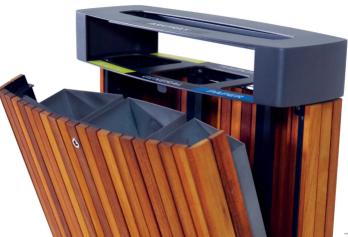

### ECO PINE WOOD with ashtray

"ECO" is our recycle bin that was designed to be durable, sleek, and made of wooden material. It has three separate compartments for paper, plasitic, and other items suitable for recycling. This model also comes with an ashtray, that has a removable bottom for easier cleaning.

#### MATERIAL:

Impregnated wood coated with Waterbased paint certified by the (En71-3 safety for toys).

#### FIXING:

Hot-dip galvanized and powder-coated metal