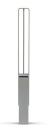

## TELESCOPIC

A TELESCOPIC BOLLARD is a short post that serves as a protective barrier within architectural boundaries. Telescopic Bollards can also be constructed to protect people and property.

#### MATERIAL: Hot-dip galvanized and powder-coated metal