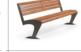

## DALGA

The "DALGA" bench uses an unseen base that helps it maintain balance and allows it to be double-sided. It is also made special by the customizable ornaments on the metal legs.

#### MATERIAL:

Impregnated wood coated with Water-based paint certified by the (En71-3 safety for toys).