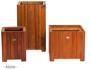

## WOODEN PLANTERS

"IDEA" planters have PVC isolation for the protection of their wooden covers. The use of an impregnated wood and water-based paint coating, which is certified by the "EN 71-3 Safety for Toys" standard, increases the resistance of the product and guarantees our product's longevity in harsh outdoor weather conditions.

### PLANTERS & FLOWERPOTS

## CONUS

"CONUS" is a tree planter, designed to withstand the weight of big trees and the pressure from their roots. Moreover the decorative stainless steel line under the main body separates it from the ground and allows it to be adjusted to stand on uneven ground due to the use of adjustable legs.

MATERIAL: Hot-dip galvanized and powder-coated metal

- Plaza 300 -

"PLATA" is a contemporary-style large planter that will no doubt create a stunning focal point for your designs. The use of an impregnated wood and water-based paint coating, which is certified by the "EN 71-3 Safey for Toys" standari, increases the resistance of the product and guarantees our product's longevity in harsh outdoor weather conditions.