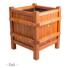

## WOODEN PLANTERS

"IDEA" planters have PVC isolation for the protection of their wooden covers. The use of an impregnated wood and water-based paint coating, which is certified by the "EN 71-3 Safety for Toys" standard, increases the resistance of the product and guarantees our product's longevity in harsh outdoor weather conditions.

### PLANTERS & FLOWERPOTS

## LINES

"LINES" is a planter with a pure design and a natural look, made for housing bigger plants, a whole flower bed, or small trees.