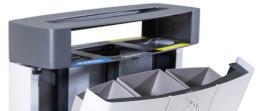

### ECO PINE WOOD with ashtray

"ECO" is our recycle bin that was designed to be durable, sleek, and made of wooden material. It has three separate compartments for paper, plasitic, and other items suitable for recycling. This model also comes with an ashtray, that has a removable bottom for easier cleaning.