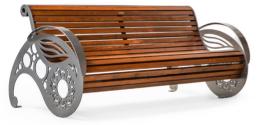

# DAFNE

The "DAFNE" bench is unique due to its metal legs, designed to look like marble. Moreover, these legs, coupled with an unseen thick metal rod, help balance the seat while making its design feelelusive.

#### MATERIAL:

Impregnated wood coated with Water-based paint certified by the (En71-3 safety for toys).