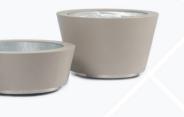

## CONUS

"CONUS" is a tree planter, designed to withstand the weight of big trees and the pressure from their roots. Moreover the decorative stainless steel line under the main body separates it from the ground and allows it to be adjusted to stand on uneven ground due to the use of adjustable legs.

MATERIAL: Hot-dip galvanized and powder-coated metal

- Plaza 300 -

"PLATA" is a contemporary-style large planter that will no doubt create a stunning focal point for your designs. The use of an impregnated wood and water-based paint coating, which is certified by the "EN 71-3 Safey for Toys" standari, increases the resistance of the product and guarantees our product's longevity in harsh outdoor weather conditions.