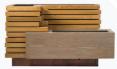

# MASSIVE

The "MASSIVE" benches' double-layered sitting space, as well as their 3 meter length, are aimed at public leisure spaces. These facets make it perfect for having a snack, studying, and/or sitting with a group of friends.

#### MATERIAL:

Impregnated wood coated with Water-based paint certified by the (En71-3 safety for toys).