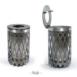

## FRAME

The "FRAME" bench is unique due to its metal legs and is designed to look minimalistic. Moreover, these legs, coupled with an unseen thick metal rod, help balance the seat while making its design feel elusive.

#### MATERIAL:

Impregnated wood coated with Water-based paint certified by the (En71-3 safety for toys).

FIXING: Hot-dip galvanized and powder-coated metal

www.idea.az

BARDE IS A PERFECT EXAMPLE OF A GREEN AND BROWN MATCH