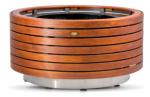

## CONUS

"CONUS" is a tree planter, designed to withstand the weight of big trees and the pressure from their roots. Moreover the decorative stainless steel line under the main body separates it from the ground and allows it to be adjusted to stand on uneven ground due to the use of adjustable legs.

MATERIAL: Hot-dip galvanized and powder-coated metal

- Plaza 300 -

"PLATA" is a contemporary-style large planter that will no doubt create a stunning focal point for your designs. The use of an impregnated wood and water-based paint coating, which is certified by the "EN 71-3 Safey for Toys" standari, increases the resistance of the product and guarantees our product's longevity in harsh outdoor weather conditions.