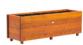

## WOODEN PLANTERS

"IDEA" planters have PVC isolation for the protection of their wooden covers. The use of an impregnated wood and water-based paint coating, which is certified by the "EN 71-3 Safety for Toys" standard, increases the resistance of the product and guarantees our product's longevity in harsh outdoor weather conditions.

### PLANTERS & FLOWERPOTS

## LINES

"LINES" is a planter with a pure design and a natural look, made for housing bigger plants, a whole flower bed, or small trees.

#### MATERIAL:

Impregnated wood coated with Waterbased paint certified by the (En71-3 safety for toys).

#### FIXING:

Hot-dip galvanized and powder-coated metal

- Lounge -

– Cover –