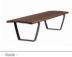

# ADAMO

The "ADAMO" bench integrates both the convenience of a bench and the aesthetic beauty of a well-placed planter. It is easily customizable due to the use of stainless steel hooks, which allow the adjustable parts to be separated and combined.