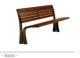

## DALGA

The "DALGA" bench uses an unseen base that helps it maintain balance and allows it to be double-sided. It is also made special by the customizable ornaments on the metal legs.

#### MATERIAL:

Impregnated wood coated with Water-based paint certified by the (En71-3 safety for toys).

#### FIXING: