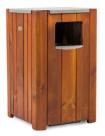

## BRAVO

The "BRAVO" litter bin is a simple and minimalistic line of products made for parks and urban spaces. Furthermore, this product can have a separate ashtray pocket for easier cleaning.

LITTER BINS

MATERIAL: Hot-dip galvanized and powder-coated metal

COLOURS | TEXTURES:

- Bravo Flat -

NUBI litter bin is a model that gives its already impressive artwork design a sparkling glow

- Amor -

LITTER BINS

"DROP" litter bins are made with the use of a special process to achieve their form. Drop goes beyond any simple litter bin with its amazing design.