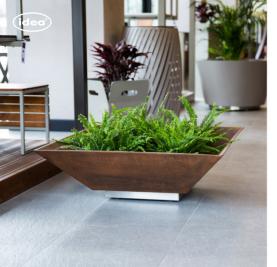

## CONUS

"CONUS" is a tree planter, designed to withstand the weight of big trees and the pressure from their roots. Moreover the decorative stainless steel line under the main body separates it from the ground and allows it to be adjusted to stand on uneven ground due to the use of adjustable legs.