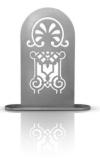

## DALGA

The "DALGA" bench uses an unseen base that helps it maintain balance and allows it to be double-sided. It is also made special by the customizable ornaments on the metal legs.