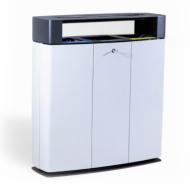

## BRAVO

The "BRAVO" litter bin is a simple and minimalistic line of products made for parks and urban spaces. Furthermore, this product can have a separate ashtray pocket for easier cleaning.

LITTER BINS

MATERIAL: Hot-dip galvanized and powder-coated metal

COLOURS | TEXTURES:

- Bravo Flat -

NUBI litter bin is a model that gives its already impressive artwork design a sparkling glow

- Amor -

LITTER BINS

"DROP" litter bins are made with the use of a special process to achieve their form. Drop goes beyond any simple litter bin with its amazing design.