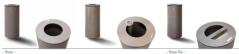

## BRAVO

The "BRAVO" litter bin is a simple and minimalistic line of products made for parks and urban spaces. Furthermore, this product can have a separate ashtray pocket for easier cleaning.

LITTER BINS

MATERIAL: Hot-dip galvanized and powder-coated metal

COLOURS | TEXTURES:

- Bravo Flat -

NUBI litter bin is a model that gives its already impressive artwork design a sparkling glow

- Amor -

LITTER BINS

"DROP" litter bins are made with the use of a special process to achieve their form. Drop goes beyond any simple litter bin with its amazing design.

Le con with

The ARMOR litter bin's clever design not only gives it a refined loft look, but also gives it functionality.

– Armor –

- Drop -