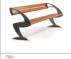

## DALGA

The "DALGA" bench uses an unseen base that helps it maintain balance and allows it to be double-sided. It is also made special by the customizable ornaments on the metal legs.

#### MATERIAL:

Impregnated wood coated with Water-based paint certified by the (En71-3 safety for toys).