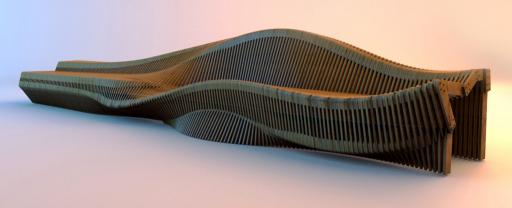

# Stylish Trendy

IDEA presents a 6 meter long parametric SCALLOPS bench.

# SCALLOPS

IDEA presents a 6 meter long parametric "SCALLOPS" bench that contains 300 unique CNC milled pieces that are created with sections of wood. Modern design is moving forward at a fast pace, and staying ahead of the trend is a challenging task.