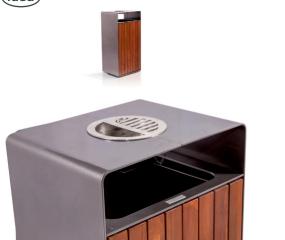

## BRAVO

The "BRAVO" litter bin is a simple and minimalistic line of products made for parks and urban spaces. Furthermore, this product can have a separate ashtray pocket for easier cleaning.

LITTER BINS

MATERIAL: Hot-dip galvanized and powder-coated metal

COLOURS | TEXTURES:

- Bravo Flat -

NUBI litter bin is a model that gives its already impressive artwork design a sparkling glow

- Amor -

LITTER BINS

"DROP" litter bins are made with the use of a special process to achieve their form. Drop goes beyond any simple litter bin with its amazing design.