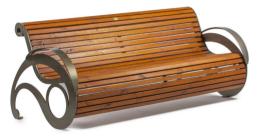

## DALGA

The "DALGA" bench uses an unseen base that helps it maintain balance and allows it to be double-sided. It is also made special by the customizable ornaments on the metal legs.