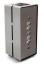

## URBO WOODEN

"URBO WOODEN" is one of our most customizable designs and this product was designed to be durable, sleek, and made of wooden material. The front of this model can be made of wood and metal, which can have a customized drawing, writing, or logo.

#### MATERIAL:

Impregnated wood coated with Waterbased paint certified by the (En71-3 safety for toys).

FIXING: Hot-dip galvanized and powder-coated metal

newide2.82

Discover the unique and customizable URBO METAL litter bins by UDEA LLC. With a variety of designs to choose from, these bins are perfect for any location, from diy centers to parks. Personalize your bin with a custom drawing, writing, or logo on the front made of wood or metal.