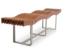

# MASSIVE

The "MASSIVE" benches' double-layered sitting space, as well as their 3 meter length, are aimed at public leisure spaces. These facets make it perfect for having a snack, studying, and/or sitting with a group of friends.

#### MATERIAL:

Impregnated wood coated with Water-based paint certified by the (En71-3 safety for toys).