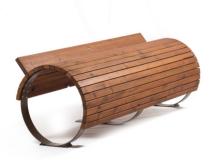

# ADAMO

The "ADAMO" bench integrates both the convenience of a bench and the aesthetic beauty of a well-placed planter. It is easily customizable due to the use of stainless steel hooks, which allow the adjustable parts to be separated and combined.