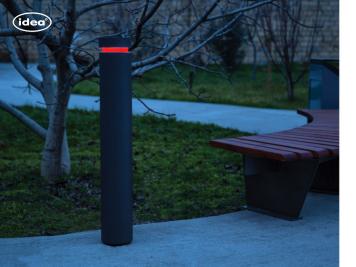

## REDO LIGHT

"REDO LIGHT" bollards feature lighting functionality that enhances their effectiveness as traffic control solutions. The integrated lights provide dear and visible signals to drivers, indicating boundaries or regulating movement as necessary. Despite their smaller size, the lighting feature ensures that they are highly visible and effective at guiding traffic.