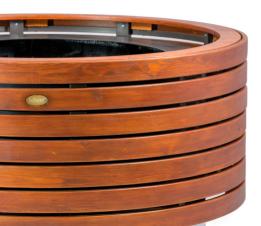

## CONUS

"CONUS" is a tree planter, designed to withstand the weight of big trees and the pressure from their roots. Moreover the decorative stainless steel line under the main body separates it from the ground and allows it to be adjusted to stand on uneven ground due to the use of adjustable legs.

MATERIAL: Hot-dip galvanized and powder-coated metal

- Plaza 300 -

"PLATA" is a contemporary-style large planter that will no doubt create a stunning focal point for your designs. The use of an impregnated wood and water-based paint coating, which is certified by the "EN 71-3 Safey for Toys" standari, increases the resistance of the product and guarantees our product's longevity in harsh outdoor weather conditions.