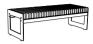

## DALGA

The "DALGA" bench uses an unseen base that helps it maintain balance and allows it to be double-sided. It is also made special by the customizable ornaments on the metal legs.

#### MATERIAL:

Impregnated wood coated with Water-based paint certified by the (En71-3 safety for toys).

#### FIXING: