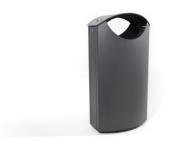

### ECO GREY without ashtray

"ECO" is our recycle bin that was designed to be durable, sleek, and made of metal material. It has three separate compartments for paper, plastic, and other items suitable for recycling.

### ECO GREY with ashtray

"ECO" is our recycle bin that was designed to be durable, sleek, and made of metal material. It has three separate compartments for paper, plastic, and other items suitable for recycling.