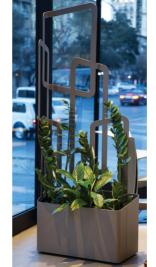

## LINES

"LINES" is a planter with a pure design and a natural look, made for housing bigger plants, a whole flower bed, or small trees.