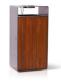

## BRAVO

The "BRAVO" litter bin is a simple and minimalistic line of products made for parks and urban spaces. Furthermore, this product can have a separate ashtray pocket for easier cleaning.

LITTER BINS

MATERIAL: Hot-dip galvanized and powder-coated metal

COLOURS | TEXTURES:

- Bravo Flat -

NUBI litter bin is a model that gives its already impressive artwork design a sparkling glow

- Amor -

LITTER BINS

"DROP" litter bins are made with the use of a special process to achieve their form. Drop goes beyond any simple litter bin with its amazing design.