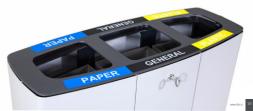

### ECO PINE WOOD with ashtray

"ECO" is our recycle bin that was designed to be durable, sleek, and made of wooden material. It has three separate compartments for paper, plasitic, and other items suitable for recycling. This model also comes with an ashtray, that has a removable bottom for easier cleaning.

#### MATERIAL:

Impregnated wood coated with Waterbased paint certified by the (En71-3 safety for toys).

#### FIXING:

Hot-dip galvanized and powder-coated metal