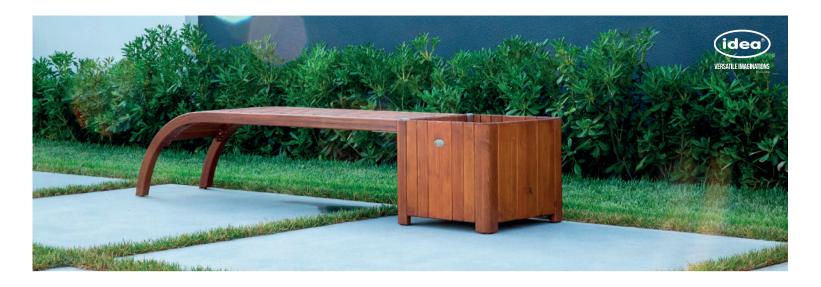

## CUSTOMIZABLE ADAMO BENCH

| Material:           | Impregnated wood coated with Water-based paint certified by the (En 71- 3 safety for toys). |                                        |
|---------------------|---------------------------------------------------------------------------------------------|----------------------------------------|
| Fixing:             | Stainless Steel                                                                             |                                        |
|                     | ⊳                                                                                           | Resistance                             |
|                     | $\triangleright$                                                                            | Stabilized dimensions                  |
|                     | Translucent wood finish                                                                     |                                        |
|                     | $\triangleright$                                                                            | Transparency                           |
|                     | $\triangleright$                                                                            | Protection                             |
|                     | Autoclave treated wood                                                                      |                                        |
|                     | $\triangleright$                                                                            | Strength                               |
|                     | $\triangleright$                                                                            | Long serving                           |
|                     | <b>&gt;</b>                                                                                 | Resistant to severe weather conditions |
| Packing size:       | 2310 x 451 x 450 mm                                                                         |                                        |
| Colours   textures: | Wood                                                                                        |                                        |