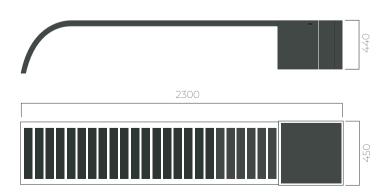

DIMENSIONS: L2300xW450xH440 mm

## CUSTOMIZABLE ADAMO BENCH

| Material:           | Impregnated wood coated with Water-based paint certified by the (En 71- 3 safety for toys). |                                        |
|---------------------|---------------------------------------------------------------------------------------------|----------------------------------------|
| Fixing:             | Stainless Steel                                                                             |                                        |
|                     | ⊳                                                                                           | Resistance                             |
|                     | $\triangleright$                                                                            | Stabilized dimensions                  |
|                     | Translucent wood finish                                                                     |                                        |
|                     | $\triangleright$                                                                            | Transparency                           |
|                     | $\triangleright$                                                                            | Protection                             |
|                     | Autoclave treated wood                                                                      |                                        |
|                     | $\triangleright$                                                                            | Strength                               |
|                     | $\triangleright$                                                                            | Long serving                           |
|                     | <b>&gt;</b>                                                                                 | Resistant to severe weather conditions |
| Packing size:       | 2310 x 451 x 450 mm                                                                         |                                        |
| Colours   textures: | Wood                                                                                        |                                        |