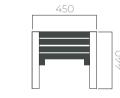

DIMENSIONS: L2300xW450xH440 mm

## CUSTOMIZABLE ADAMO BENCH

| Material:           | Impregnated wood coated with Water-based paint certified by the (En 71- 3 safety for toys). |                                        |
|---------------------|---------------------------------------------------------------------------------------------|----------------------------------------|
| Fixing:             | Stainless Steel                                                                             |                                        |
|                     | ⊳                                                                                           | Resistance                             |
|                     | $\triangleright$                                                                            | Stabilized dimensions                  |
|                     | Translucent wood finish                                                                     |                                        |
|                     | $\triangleright$                                                                            | Transparency                           |
|                     | $\triangleright$                                                                            | Protection                             |
|                     | Autoclave treated wood                                                                      |                                        |
|                     | $\triangleright$                                                                            | Strength                               |
|                     | $\triangleright$                                                                            | Long serving                           |
|                     | <b>&gt;</b>                                                                                 | Resistant to severe weather conditions |
| Packing size:       | 2310 x 451 x 450 mm                                                                         |                                        |
| Colours   textures: | Wood                                                                                        |                                        |