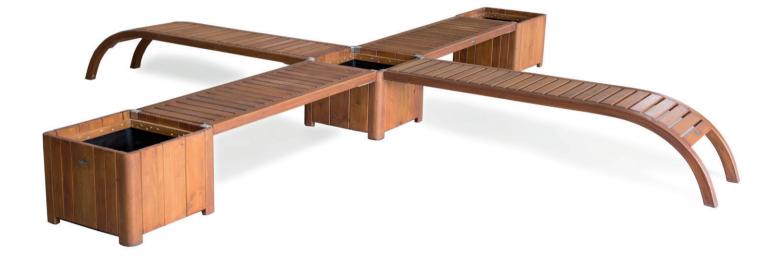

## CUSTOMIZABLE ADAMO BENCH

| Material:           | Impregnated wood coated with Water-based paint certified by the (En 71- 3 safety for toys). |                                        |
|---------------------|---------------------------------------------------------------------------------------------|----------------------------------------|
| Fixing:             | Stainless Steel                                                                             |                                        |
|                     | ⊳                                                                                           | Resistance                             |
|                     | $\triangleright$                                                                            | Stabilized dimensions                  |
|                     | Translucent wood finish                                                                     |                                        |
|                     | $\triangleright$                                                                            | Transparency                           |
|                     | $\triangleright$                                                                            | Protection                             |
|                     | Autoclave treated wood                                                                      |                                        |
|                     | $\triangleright$                                                                            | Strength                               |
|                     | $\triangleright$                                                                            | Long serving                           |
|                     | <b>&gt;</b>                                                                                 | Resistant to severe weather conditions |
| Packing size:       | 2310 x 451 x 450 mm                                                                         |                                        |
| Colours   textures: | Wood                                                                                        |                                        |