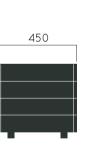

## DIMENSIONS:L1200xW450xH430 mm







## LARA 120

| Material:           | Impregnated wood coated with<br>Water-based paint certified by the<br>(En 71- 3 safety for toys). |           |
|---------------------|---------------------------------------------------------------------------------------------------|-----------|
|                     | <ul> <li>Resistance</li> <li>Stabilized dimension</li> </ul>                                      |           |
|                     |                                                                                                   | Ions      |
|                     | Translucent wood finish                                                                           |           |
|                     | <ul> <li>Transparency</li> </ul>