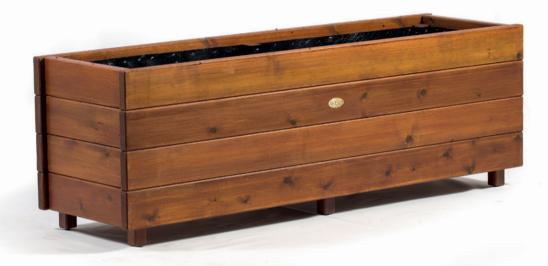

## LARA 120

| Material:           | Impregnated wood coated with<br>Water-based paint certified by the<br>(En 71- 3 safety for toys). |           |
|---------------------|---------------------------------------------------------------------------------------------------|-----------|
|                     | <ul> <li>Resistance</li> <li>Stabilized dimension</li> </ul>                                      |           |
|                     |                                                                                                   | Ions      |
|                     | Translucent wood finish                                                                           |           |
|                     | <ul> <li>Transparency</li> </ul>                                                                  |           |
|                     | ▷ Protection                                                                                      |           |
|                     | Autoclave treated wood                                                                            |           |
|                     | ▷ Strength                                                                                        |           |
|                     | Long serving                                                                                      |           |
|                     | <ul> <li>Resistant to sever<br/>conditions</li> </ul>                                             | e weather |
| Packing size:       | 1210 x 460 x 440 mm                                                                               |           |
| Colours   textures: | Wood                                                                                              |           |