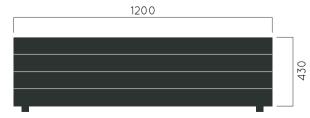

## DIMENSIONS:L1200xW450xH430 mm







## LARA 120

| Material:           | Impregnated wood coated with<br>Water-based paint certified by the<br>(En 71- 3 safety for toys). |           |
|---------------------|---------------------------------------------------------------------------------------------------|-----------|
|                     | <ul> <li>Resistance</li> <li>Stabilized dimension</li> </ul>                                      |           |
|                     |                                                                                                   | Ions      |
|                     | Translucent wood finish                                                                           |           |
|                     | <ul> <li>Transparency</li> </ul>