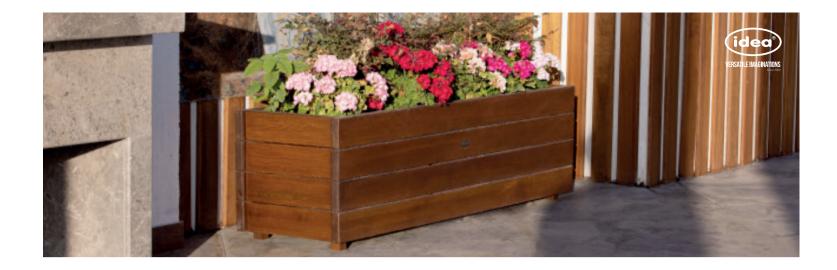

## LARA 120

| Material:           | Impregnated wood coated with<br>Water-based paint certified by the<br>(En 71- 3 safety for toys). |           |
|---------------------|---------------------------------------------------------------------------------------------------|-----------|
|                     | <ul> <li>Resistance</li> <li>Stabilized dimension</li> </ul>                                      |           |
|                     |                                                                                                   | Ions      |
|                     | Translucent wood finish                                                                           |           |
|                     | <ul> <li>Transparency</li> </ul>                                                                  |           |
|                     | ▷ Protection                                                                                      |           |
|                     | Autoclave treated wood                                                                            |           |
|                     | ▷ Strength                                                                                        |           |
|                     | Long serving                                                                                      |           |
|                     | <ul> <li>Resistant to sever<br/>conditions</li> </ul>                                             | e weather |
| Packing size:       | 1210 x 460 x 440 mm                                                                               |           |
| Colours   textures: | Wood                                                                                              |           |