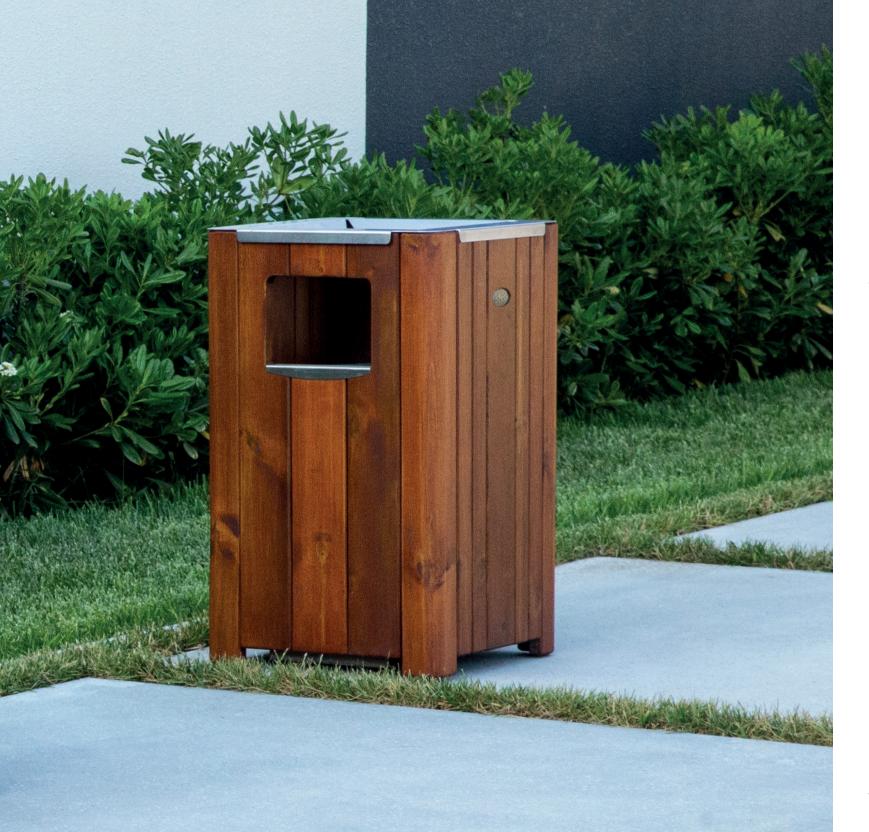

DIMENSIONS: L440xW400xH740 mm

## ADAMAO BIN

| Material:     | Impregnated wood coated with<br>Water-based paint certified by the<br>(En 71- 3 safety for toys). |                                                                                             |
|---------------|---------------------------------------------------------------------------------------------------|---------------------------------------------------------------------------------------------|
| Fixing:       | Hot-dip galvanized & powder-coated metal                                                          |                                                                                             |
|               | <ul><li>▷</li><li>▷</li></ul>                                                                     | Resistance<br>Stabilized dimensions                                                         |
|               | Trans                                                                                             | slucent wood finish<br>Transparency<br>Protection                                           |
|               | Auto  b  b  c                                                                                     | clave treated wood<br>Strength<br>Long serving<br>Resistant to severe weather<br>conditions |
| Packing size: | 450                                                                                               | x 410 x 750 mm                                                                              |