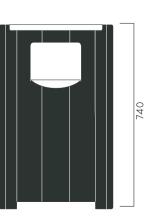

DIMENSIONS: L440xW400xH740 mm

## ADAMAO BIN

| Material:     | Impregnated wood coated with<br>Water-based paint certified by the<br>(En 71- 3 safety for toys). |                                                                                             |
|---------------|---------------------------------------------------------------------------------------------------|---------------------------------------------------------------------------------------------|
| Fixing:       | Hot-dip galvanized & powder-coated metal                                                          |                                                                                             |
|               | <ul><li>▷</li><li>▷</li></ul>                                                                     | Resistance<br>Stabilized dimensions                                                         |
|               | Trans                                                                                             | slucent wood finish<br>Transparency<br>Protection                                           |
|               | Auto  b  b  c                                                                                     | clave treated wood<br>Strength<br>Long serving<br>Resistant to severe weather<br>conditions |
| Packing size: | 450                                                                                               | x 410 x 750 mm                                                                              |