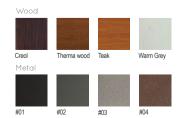

| Resistance<br>Stabilized dimensions                                                         |
|               | Trans                                                                                             | slucent wood finish<br>Transparency<br>Protection                                           |
|               | Auto  b  b  c                                                                                     | clave treated wood<br>Strength<br>Long serving<br>Resistant to severe weather<br>conditions |
| Packing size: | 450                                                                                               | x 410 x 750 mm                                                                              |

Colours | textures: