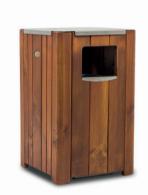

DIMENSIONS: L440xW400xH740 mm

## ADAMAO BIN

| Material:     | Impregnated wood coated with<br>Water-based paint certified by the<br>(En 71- 3 safety for toys). |                                                                                             |
|---------------|---------------------------------------------------------------------------------------------------|---------------------------------------------------------------------------------------------|
| Fixing:       | Hot-dip galvanized & powder-coated metal                                                          |                                                                                             |
|               | <ul><li>▷</li><li>▷</li></ul>                                                                     | Resistance<br>Stabilized dimensions                                                         |
|               | Trans                                                                                             | slucent wood finish<br>Transparency<br>Protection                                           |
|               | Auto  b  b  c                                                                                     | clave treated wood<br>Strength<br>Long serving<br>Resistant to severe weather<br>conditions |
| Packing size: | 450                                                                                               | x 410 x 750 mm                                                                              |

Colours | textures: