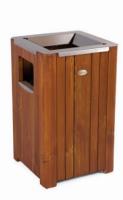

DIMENSIONS: L440xW400xH740 mm

## ADAMAO BIN

| Material:     | Impregnated wood coated with<br>Water-based paint certified by the<br>(En 71- 3 safety for toys). |                                                                                             |
|---------------|---------------------------------------------------------------------------------------------------|---------------------------------------------------------------------------------------------|
| Fixing:       | Hot-dip galvanized & powder-coated metal                                                          |                                                                                             |
|               | <ul><li>▷</li><li>▷</li></ul>                                                                     | Resistance<br>Stabilized dimensions                                                         |
|               | Trans                                                                                             | slucent wood finish<br>Transparency<br>Protection                                           |
|               | Auto  b  b  c                                                                                     | clave treated wood<br>Strength<br>Long serving<br>Resistant to severe weather<br>conditions |
| Packing size: | 450                                                                                               | x 410 x 750 mm                                                                              |

Colours | textures: