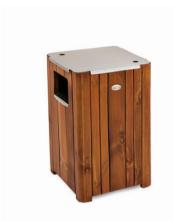

DIMENSIONS: L440xW400xH740 mm

## ADAMAO BIN

| Material:     | Impregnated wood coated with<br>Water-based paint certified by the<br>(En 71- 3 safety for toys). |                                                                                             |
|---------------|---------------------------------------------------------------------------------------------------|---------------------------------------------------------------------------------------------|
| Fixing:       | Hot-dip galvanized & powder-coated metal                                                          |                                                                                             |
|               | <ul><li>▷</li><li>▷</li></ul>                                                                     | Resistance<br>Stabilized dimensions                                                         |
|               | Trans                                                                                             | slucent wood finish<br>Transparency<br>Protection                                           |
|               | Auto  b  b  c                                                                                     | clave treated wood<br>Strength<br>Long serving<br>Resistant to severe weather<br>conditions |
| Packing size: | 450                                                                                               | x 410 x 750 mm                                                                              |

Colours | textures: