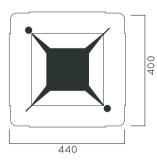

DIMENSIONS: L440xW400xH740 mm





## ADAMAO BIN

| Material:     | Impregnated wood coated with<br>Water-based paint certified by the<br>(En 71- 3 safety for toys). |                                                                                             |
|---------------|---------------------------------------------------------------------------------------------------|---------------------------------------------------------------------------------------------|
| Fixing:       | Hot-dip galvanized & powder-coated metal                                                          |                                                                                             |
|               | <ul><li>▷</li><li>▷</li></ul>                                                                     | Resistance<br>Stabilized di