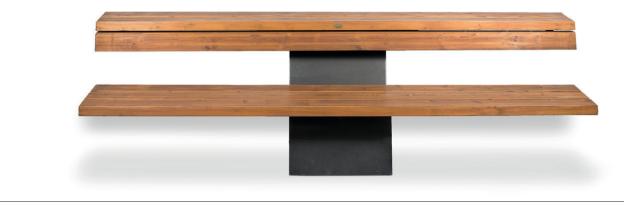

## FLY BENCH

| Material:     | Impregnated wood coated with<br>Water-based paint certified by the<br>(En 71- 3 safety for toys). |                                        |  |
|---------------|---------------------------------------------------------------------------------------------------|----------------------------------------|--|
| Fixing:       | Hot-dip galvanized & powder-coated metal                                                          |                                        |  |
|               | ⊳                                                                                                 | Resistance                             |  |
|               | $\triangleright$                                                                                  | Stabilized dimensions                  |  |
|               | Trans                                                                                             | Translucent wood finish                |  |
|               | $\triangleright$                                                                                  | Transparency                           |  |
|               | $\triangleright$                                                                                  | Protection                             |  |
|               | Auto                                                                                              | Autoclave treated wood                 |  |
|               | $\triangleright$                                                                                  | Strength                               |  |
|               | $\triangleright$                                                                                  | Long serving                           |  |
|               | ⊳                                                                                                 | Resistant to severe weather conditions |  |
| Packing size: | 3010 x850 x 430/801 mm                                                                            |                                        |  |