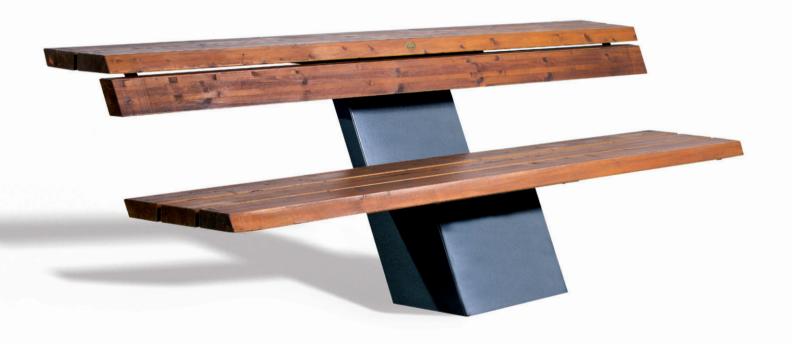

## FLY BENCH

| Material:     | Impregnated wood coated with<br>Water-based paint certified by the<br>(En 71- 3 safety for toys). |                                        |  |
|---------------|---------------------------------------------------------------------------------------------------|----------------------------------------|--|
| Fixing:       | Hot-dip galvanized & powder-coated metal                                                          |                                        |  |
|               | ⊳                                                                                                 | Resistance                             |  |
|               | $\triangleright$                                                                                  | Stabilized dimensions                  |  |
|               | Trans                                                                                             | Translucent wood finish                |  |
|               | $\triangleright$                                                                                  | Transparency                           |  |
|               | $\triangleright$                                                                                  | Protection                             |  |
|               | Auto                                                                                              | Autoclave treated wood                 |  |
|               | $\triangleright$                                                                                  | Strength                               |  |
|               | $\triangleright$                                                                                  | Long serving                           |  |
|               | ⊳                                                                                                 | Resistant to severe weather conditions |  |
| Packing size: | 3010 x850 x 430/801 mm                                                                            |                                        |  |