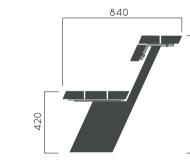

800

## DIMENSIONS: L3000xW840xH420/800 mm









## FLY BENCH

| Material:     | Impregnated wood coated with<br>Water-based paint certified by the<br>(En 71- 3 safety for toys). |                                        |  |
|---------------|---------------------------------------------------------------------------------------------------|----------------------------------------|--|
| Fixing:       | Hot-dip galvanized & powder-coated metal                                                          |                                        |  |
|               | ⊳                                                                                                 | Resistance                             |  |
|               | $\triangleright$                                                                                  | Stabilized d