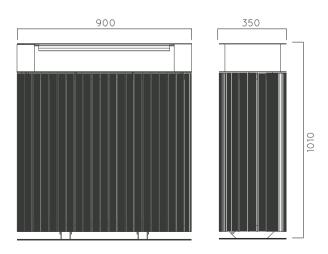

# DIMENSIONS: L900xW350H1010 mm 100 litres





# ECO WOOD without ashtray

| Material: | Impregnated wood coated with Water-based paint certified by the (En 71- 3 safety for toys). |
|-----------|---------------------------------------------------------------------------------------------|
| Fixing:   | Hot-dip galvanized & powder-coated m                                                        |

| Tixing. | 1101 | uip | gairainzoa o | powdoi | coatea metar |  |
|---------|------|-----|--------------|--------|--------------|--|
|         |      |     |              |        |              |  |

| $\triangleright$ | Resistance            |
|------------------|-----------------------|
| ⊳                | Stabilized dimensions |

# Translucent wood finish

| Transparency |  |
|--------------|--|
|--------------|--|

# ▶ Protection

###