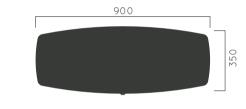

# DIMENSIONS: L900xW350H1010 mm 100 litres





# ECO WOOD without ashtray

| Material: | Impregnated wood coated with Water-based paint certified by the (En 71- 3 safety for toys). |
|-----------|---------------------------------------------------------------------------------------------|
| Fixing:   | Hot-dip galvanized & powder-coated m                                                        |

| Tixing. | 1101 | uip | gairainzoa o | powdoi | coatea metar |  |
|---------|------|-----|--------------|--------|--------------|--|
|         |      |     |              |        |              |  |

| $\triangleright$ | Resistance            |
|------------------|-----------------------|
| ⊳                | Stabilized dimensions |

# Translucent wood finish

| Transparency |  |
|--------------|--|
|--------------|--|

# ▶ Protection

#