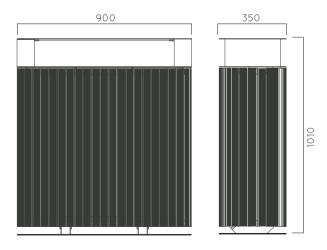

rengtl |
|------------------|----------|
|                  |          |

- ▶ Long serving
- Resistant to severe weather conditions

Packing size:

910 x 360 x 1020 mm

Colours | textures:













DIMENSIONS: L900xW350H870 mm

# 900

# ECO WOOD without ashtray

| Material: | Impregnated wood coated with       |
|-----------|------------------------------------|
|           | Water-based paint certified by the |

(En 71- 3 safety for toys).

Fixing: Hot-dip galvanized & powder-coated metal

▶ Resistance

▶ Stabilized dimensions

Translucent wood finish

▶ Transparency

▶ Protection

Autoclave treated wood

▶ Strength

▶ Long serving

Resistant to severe weather conditions

Packing size:

910 x 360 x 880 mm

Colours | textures:













# DIMENSIONS: L900xW350H1010 mm 100 litres





# ECO WOOD with ashtray

| Material: | Impregnated wood coated with Water-based paint certified by the (En 71- 3 safety for toys). |
|-----------|---------------------------------------------------------------------------------------------|
| Fixing:   | Hot-dip galvanized & powder-coated metal                                                    |
|           | <ul><li>Resistance</li><li>Stabilized dimensions</li></ul>                                  |
|           | Translucent wood finish  ▶ Transparency  ▶ Protection                                       |
|           | Autoclave treated wood  > Strength                                                          |

Packing size:

910 x 360 x 1020 mm

Long serving

conditions

Colours | textures:



Resistant to severe weather