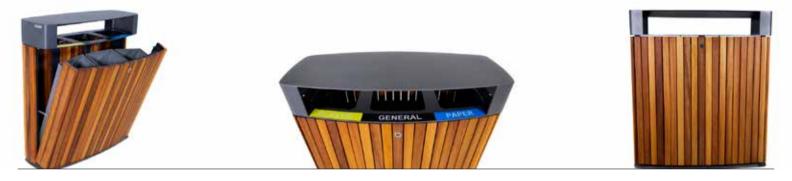

# DIMENSIONS: L900xW350H1010 mm 100 litres

# ECO WOOD without ashtray

| Material: | Impregnated wood coated with Water-based paint certified by the (En 71- 3 safety for toys). |
|-----------|---------------------------------------------------------------------------------------------|
| Fixing:   | Hot-dip galvanized & powder-coated m                                                        |

### Autoclave treated wood

| $\triangleright$ | Strengtl |
|------------------|----------|
|                  |          |

- ▶ Long serving
- Resistant to severe weather conditions

Packing size:

910 x 360 x 1020 mm

# ECO WOOD with ashtray

| Material: | Impregnated wood coated with Water-based paint certified by the (En 71- 3 safety for toys). |
|-----------|---------------------------------------------------------------------------------------------|
| Fixing:   | Hot-dip galvanized & powder-coated metal                                                    |
|           | <ul><li>Resistance</li><li>Stabilized dimensions</li></ul>                                  |
|           | Translucent wood finish  ▶ Transparency  ▶ Protection                                       |
|           | Autoclave treated wood  > Strength                                                          |