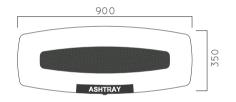

Strengtl |
|------------------|----------|
|                  |          |

- ▶ Long serving
- Resistant to severe weather conditions

Packing size:

910 x 360 x 1020 mm

Colours | textures:













DIMENSIONS: L900xW350H870 mm

# 900

# ECO WOOD without ashtray

| Material: | Impregnated wood coated with       |
|-----------|------------------------------------|
|           | Water-based paint certified by the |

(En 71- 3 safety for toys).

Fixing: Hot-dip galvanized & powder-coated metal

▶ Resistance

▶ Stabilized dimensions

Translucent wood finish

▶ Transparency

▶ Protection

Autoclave treated wood

▶ Strength

▶ Long serving

Resistant to severe weather conditions

Packing size:

910 x 360 x 880 mm

Colours | textures:













# DIMENSIONS: L900xW350H1010 mm 100 litres





# ECO WOOD with ashtray

| Material: | Impregnated wood coated with Water-based paint certified by the (En 71- 3 safety for toys). |
|-----------|---------------------------------------------------------------------------------------------|
| Fixing:   | Hot-dip galvanized & powder-coated metal                                                    |
|           | <ul><li>Resistance</li><li>Stabilized dimensions</li></ul>                                  |
|           | Translucent wood finish  ▶ Transparency  ▶ Protection                                       |
|           | Autoclave treated wood  > Strength                                                          |

Packing size:

910 x 360 x 1020 mm

Long serving

conditions

Colours | textures:



Resistant to severe weather