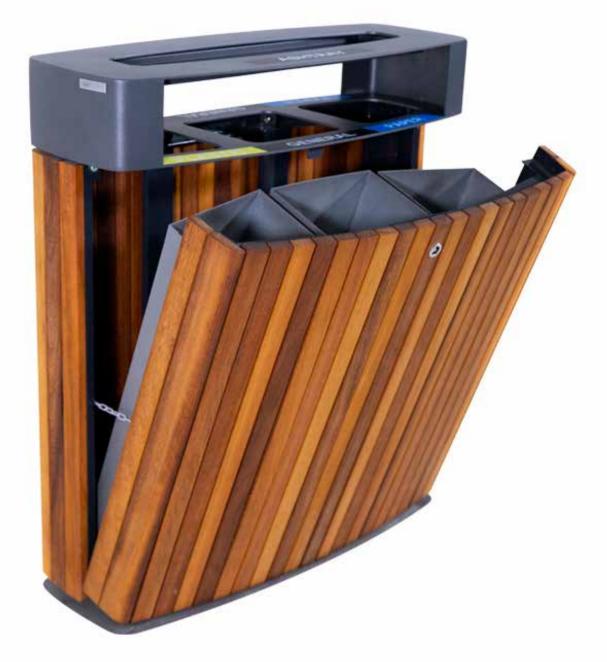

# DIMENSIONS: L900xW350H1010 mm 100 litres

# ECO WOOD with ashtray

| Material: | Impregnated wood coated with Water-based paint certified by the (En 71- 3 safety for toys). |
|-----------|---------------------------------------------------------------------------------------------|
| Fixing:   | Hot-dip galvanized & powder-coated metal                                                    |
|           | <ul><li>Resistance</li><li>Stabilized dimensions</li></ul>                                  |
|           | Translucent wood finish  ▶ Transparency  ▶ Protection                                       |
|           | Autoclave treated wood  > Strength                                                          |