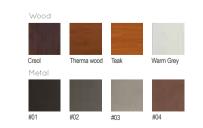

------|
| Fixing:   | Hot-dip galvanized & powder-coated m                                                        |

| Tixing. | 1101 | uip | gairainzoa o | powdoi | coatea metar |  |
|---------|------|-----|--------------|--------|--------------|--|
|         |      |     |              |        |              |  |

| $\triangleright$ | Resistance            |
|------------------|-----------------------|
| ⊳                | Stabilized dimensions |

# Translucent wood finish

| Transparency |  |
|--------------|--|
|--------------|--|

# ▶ Protection

### Autoclave treated wood

| $\triangleright$ | Strengtl |
|------------------|----------|
|                  |          |

- ▶ Long serving
- Resistant to severe weather conditions

Packing size:

910 x 360 x 1020 mm

Colours | textures:













DIMENSIONS: L900xW350H870 mm

# 900

# ECO WOOD without ashtray

| Material: | Impregnated wood coated with       |
|-----------|------------------------------------|
|           | Water-based paint certified by the |

(En 71- 3 safety for toys).

Fixing: Hot-dip galvanized & powder-coated metal

▶ Resistance

▶ Stabilized dimensions

Translucent wood finish

▶ Transparency

▶ Protection

Autoclave treated wood

▶ Strength

▶ Long serving

Resistant to severe weather conditions

Packing size:

910 x 360 x 880 mm

Colours | textures:













# DIMENSIONS: L900xW350H1010 mm 100 litres





# ECO WOOD with ashtray

| Material: | Impregnated wood coated with Water-based paint certified by the (En 71- 3 safety for toys). |
|-----------|------------------------------------------