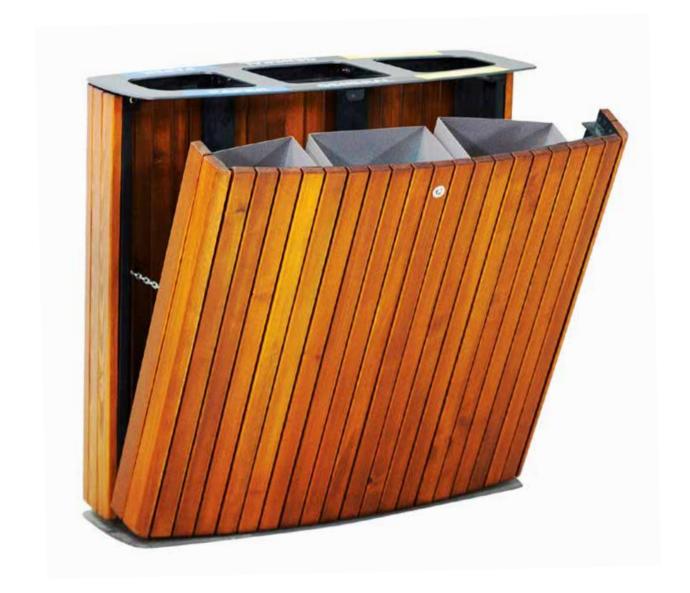

# DIMENSIONS: L900xW350H1010 mm 100 litres

# ECO WOOD without ashtray

| Material: | Impregnated wood coated with Water-based paint certified by the (En 71- 3 safety for toys). |
|-----------|---------------------------------------------------------------------------------------------|
| Fixing:   | Hot-dip galvanized & powder-coated m                                                        |

| Tixing. | 1101 | uip | gairainzoa o | powdoi | coatea metar |  |
|---------|------|-----|--------------|--------|--------------|--|
|         |      |     |              |        |              |  |

| $\triangleright$ | Resistance            |
|------------------|-----------------------|
| ⊳                | Stabilized dimensions |

# Translucent wood finish

| Transparency |  |
|--------------|--|
|--------------|--|

# ▶ Protection

### Autoclave treated wood

| $\triangleright$ | Strengtl |
|------------------|----------|
|                  |          |

- ▶ Long serving
- Resistant to severe weather conditions

Packing size:

910 x 360 x 1020 mm

Colours | textures:

DIMENSIONS: L900xW350H870 mm