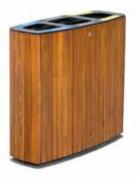

# DIMENSIONS: L900xW350H1010 mm 100 litres

# ECO WOOD without ashtray

| Material: | Impregnated wood coated with Water-based paint certified by the (En 71- 3 safety for toys). |
|-----------|---------------------------------------------------------------------------------------------|
| Fixing:   | Hot-dip galvanized & powder-coated m                                                        |