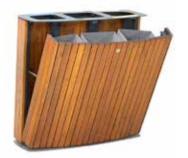

# DIMENSIONS: L900xW350H1010 mm 100 litres

# ECO WOOD with ashtray

| Material: | Impregnated wood coated with Water-based paint certified by the (En 71- 3 safety for toys). |
|-----------|---------------------------------------------------------------------------------------------|
| Fixing:   | Hot-dip galvanized & powder-coated metal                                                    |
|           | <ul><li>Resistance</li><li>Stabilized dimensions</li></ul>                                  |
|           | Translucent wood finish  ▶ Transparency  ▶ Protection                                       |
|           | Autoclave treated wood  > Strength                                                          |

Packing size:

910 x 360 x 1020 mm

Long serving

conditions

Colours | textures:

Resistant to severe weather