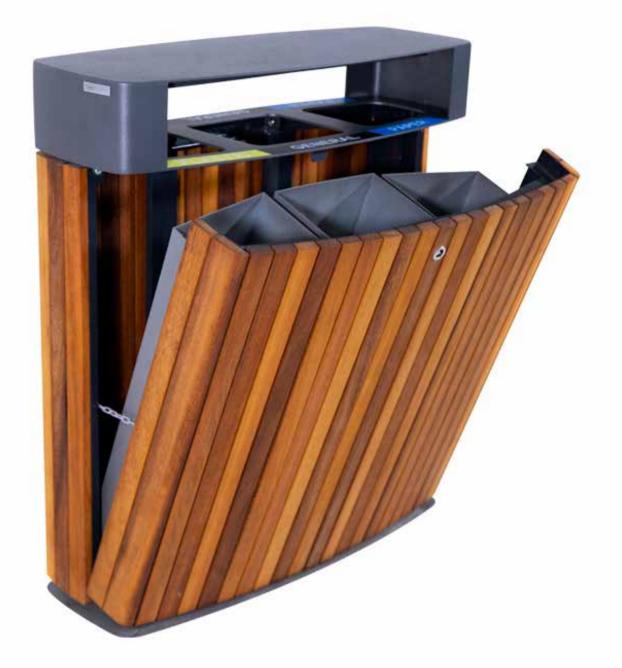

# DIMENSIONS: L900xW350H1010 mm 100 litres

# ECO WOOD without ashtray

| Material: | Impregnated wood coated with Water-based paint certified by the (En 71- 3 safety for toys). |
|-----------|---------------------------------------------------------------------------------------------|
| Fixing:   | Hot-dip galvanized & powder-coated m                                                        |

### Autoclave treated wood

| $\triangleright$ | Strengtl |
|------------------|----------|
|                  |          |

- ▶ Long serving
- Resistant to severe weather conditions

Packing size:

910 x 360 x 1020 mm

# ECO WOOD with ashtray

| Material: | Impregnated wood coated with Water-based paint certified by the (En 71- 3 safety for toys). |
|-----------|---------------------------------------------------------------------------------------------|
| Fixing:   | Hot-dip galvanized & powder-coated metal                                                    |
|           | <ul><li>Resistance</li><li>Stabilized dimensions</li></ul>                                  |
|           | Translucent wood finish  ▶ Transparency  ▶ Protection                                       |
|           | Autoclave treated wood  > Strength                                                          |