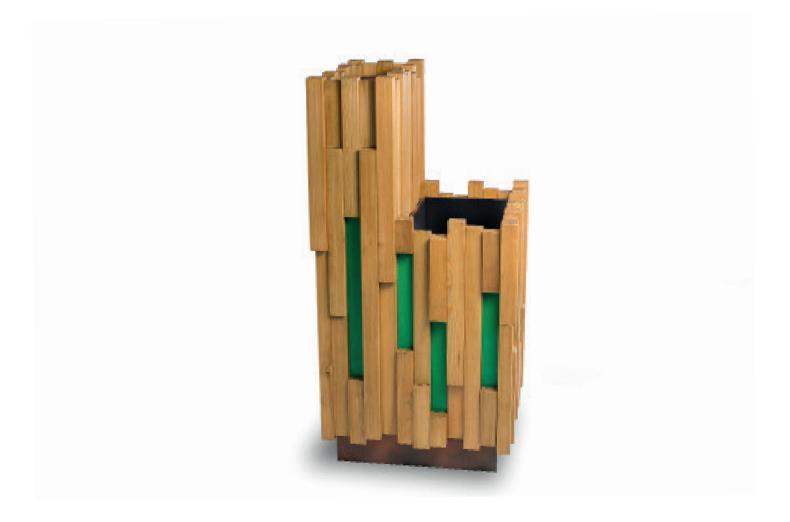

## GREEN PARK

| GREEN PARK |                                                                       |                                        |
|------------|-----------------------------------------------------------------------|----------------------------------------|
|            |                                                                       |                                        |
| Material:  | Impregnated wood coated with                                          |                                        |
|            | Wate                                                                  | er-based paint certified by the        |
|            | (En 71- 3 safety for toys).  Hot-dip galvanized & powder-coated metal |                                        |
| Fixing:    |                                                                       |                                        |
|            | $\triangleright$                                                      | Resistance                             |
|            | $\triangleright$                                                      | Stabilized dimensions                  |
|            | Translucent wood finish                                               |                                        |
|            | $\triangleright$                                                      | Transparency                           |
|            | $\triangleright$                                                      | Protection                             |
|            | Autoclave treated wood                                                |                                        |
|            | $\triangleright$                                                      | Strength                               |
|            | $\triangleright$                                                      | Long serving                           |
|            | $\triangleright$                                                      | Resistant to severe weather conditions |