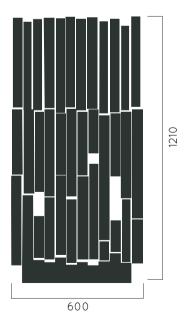

DIMENSIONS: L600xW600xH1210 mm

Packing size:

Colours | textures:

601 x 601 x 1220 mm