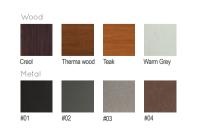

| $\triangleright$                                                      | Transparency                           |
|            | $\triangleright$                                                      | Protection                             |
|            | Autoclave treated wood                                                |                                        |
|            | $\triangleright$                                                      | Strength                               |
|            | $\triangleright$                                                      | Long serving                           |
|            | $\triangleright$                                                      | Resistant to severe weather conditions |

Packing size:

Colours | textures:



601 x 601 x 1220 mm