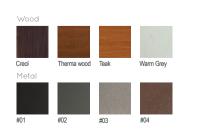

-----|
| Fixing:   | Hot-dip galvanized & powder-coated metal                                                    |
|           | <ul><li>▶ Resistance</li><li>▶ Stabilized dimensions</li></ul>                              |
|           | Translucent wood finish  ▶ Transparency  ▶ Protection                                       |
|           | Autoclave treated wood                                                                      |
|           | ▶ Strength                                                                                  |
|           | ▶ Long serving                                                                              |
|           | <ul><li>Resistant to severe weather conditions</li></ul>                                    |

Colours | textures:

Packing size:



2010 x 1633 x 770 mm