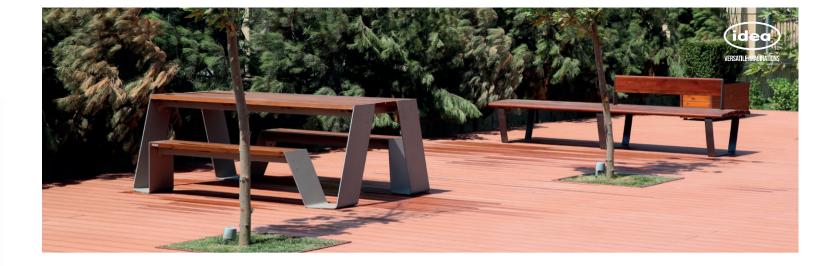

## VIVA DOUBLE BENCH

| Material: | Impregnated wood coated with Water-based paint certified by the (En 71- 3 safety for toys). |
|-----------|---------------------------------------------------------------------------------------------|
| Fixing:   | Hot-dip galvanized & powder-coated metal                                                    |
|           | <ul><li>▶ Resistance</li><li>▶ Stabilized dimensions</li></ul>                              |
|           | Translucent wood finish  ▶ Transparency  ▶ Protection                                       |
|           | Autoclave treated wood                                                                      |
|           | ▶ Strength                                                                                  |
|           | ▶ Long serving                                                                              |
|           | <ul><li>Resistant to severe weather conditions</li></ul>                                    |