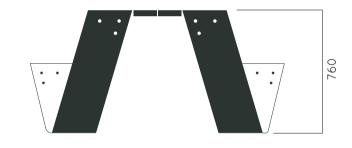

DIMENSIONS: L2000xW1623xH760 mm





## VIVA DOUBLE BENCH

| Material: | Impregnated wood coated with Water-based paint certified by the (En 71- 3 safety for toys). |
|-----------|---------------------------------------------------------------------------------------------|
| Fixing:   | Hot-dip galvanized & powder-coated metal                                                    |
|           | <ul><li>▶ Resistance</li><li>▶ Stabilized dimensions</li></ul>                              |
|           | Translucent wood finish  ▶ Transparency  ▶ Protection                                       |
|           | Autoclave treated wood                                                                      |
|           | ▶ Strength                                                                                  |
|           | ▶ Lo