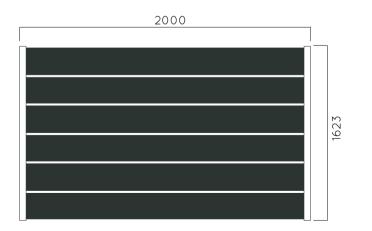

DIMENSIONS: L2000xW1623xH760 mm





## VIVA DOUBLE BENCH

| Material: | Impregnated wood coated with Water-based paint certified by the (En 71- 3 safety for toys). |
|-----------|---------------------------------------------------------------------------------------------|
| Fixing:   | Hot-dip galvanized & powder-coated metal                                                    |
|           | <ul><li>▶ Resistance</li><li>▶ Stabilized dimensions</li></ul>                              |
|           | Translucent wood finish  ▶ Transparency  ▶ Protection                                       |
|           | Autoclave treated wood                                                                      |
|           | ▶ Strength                                                                                  |
|           | ▶ Long