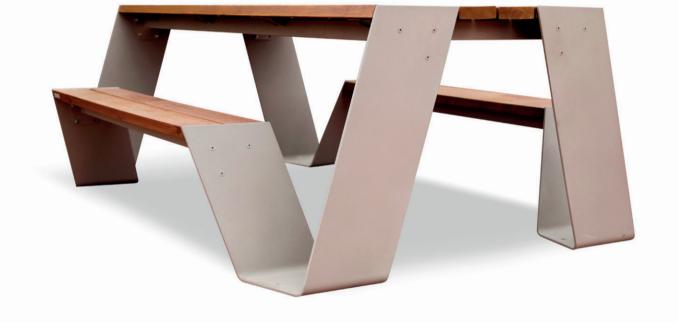

## VIVA DOUBLE BENCH

| Material: | Impregnated wood coated with Water-based paint certified by the (En 71- 3 safety for toys). |
|-----------|---------------------------------------------------------------------------------------------|
| Fixing:   | Hot-dip galvanized & powder-coated metal                                                    |
|           | <ul><li>▶ Resistance</li><li>▶ Stabilized dimensions</li></ul>                              |
|           | Translucent wood finish  ▶ Transparency  ▶ Protection                                       |
|           | Autoclave treated wood                                                                      |
|           | ▶ Strength                                                                                  |
|           | ▶ Long serving                                                                              |
|           | <ul><li>Resistant to severe weather conditions</li></ul>                                    |