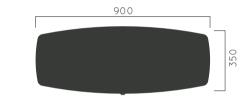

mpregnated wood coated with Water-based paint certified by the (En 71- 3 safety for toys). |
|-----------|---------------------------------------------------------------------------------------------|
| Fixing:   | Hot-dip galvanized & powder-coated metal                                                    |
|           | <ul><li>Resistance</li><li>Stabilized dimensions</li></ul>                                  |
|           | Translucent wood finish  ▶ Transparency  ▶ Protection                                       |
|           | Autoclave treated wood  > Strength                                                          |

Packing size:

910 x 360 x 1020 mm

Long serving

conditions

Colours | textures:



Resistant to severe weather







### DIMENSIONS: L900xW350H1010 mm 100 litres





# ECO WOOD without ashtray

| Material: | Impregnated wood coated with Water-based paint certified by the (En 71- 3 safety for toys). |
|-----------|---------------------------------------------------------------------------------------------|
| Fixing:   | Hot-dip galvanized & powder-coated m                                                        |

| Tixing. | 1101 | uip | gairainzoa o | powdoi | coatea metar |  |
|---------|------|-----|--------------|--------|--------------|--|
|         |      |     |              |        |              |  |

| $\triangleright$ | Resistance            |
|------------------|-----------------------|
| ⊳                | Stabilized dimensions |

# Translucent wood finish

| Transparency |  |
|--------------|--|
|--------------|--|

### ▶ Protection