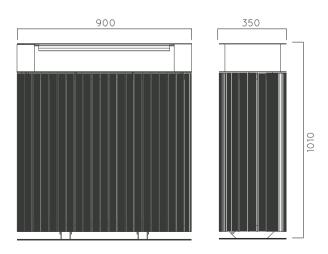

### DIMENSIONS: L900xW350H1010 mm 100 litres

Colours | textures:

DIMENSIONS: L900xW350H870 mm