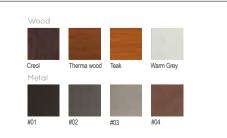

ENSIONS: L900xW350H1010 mm 100 litres





# ECO WOOD with ashtray

| Material: | Impregnated wood coated with Water-based paint certified by the (En 71- 3 safety for toys). |
|-----------|---------------------------------------------------------------------------------------------|
| Fixing:   | Hot-dip galvanized & powder-coated metal                                                    |
|           | <ul><li>Resistance</li><li>Stabilized dimensions</li></ul>                                  |
|           | Translucent wood finish  ▶ Transparency  ▶ Protection                                       |
|           | Autoclave treated wood  > Strength                                                          |

Packing size:

910 x 360 x 1020 mm

Long serving

conditions

Colours | textures:



Resistant to severe weather







### DIMENSIONS: L900xW350H1010 mm 100 litres





# ECO WOOD without ashtray

| Material: | Impregnated wood coated with Water-based paint certified by the (En 71- 3 safety for toys). |
|-----------|---------------------------------------------------------------------------------------------|
| Fixing:   | Hot-dip galvanized & powder-coated m                                                        |

| Tixing. | 1101 | uip | gairainzoa o | powdoi | coatea metar |  |
|---------|------|-----|--------------|--------|--------------|--|
|         |      |     |              |        |              |  |

| $\triangleright$ | Resistance            |
|------------------|-----------------------|
| ⊳                | Stabilized dimensions |

# Translucent wood fin