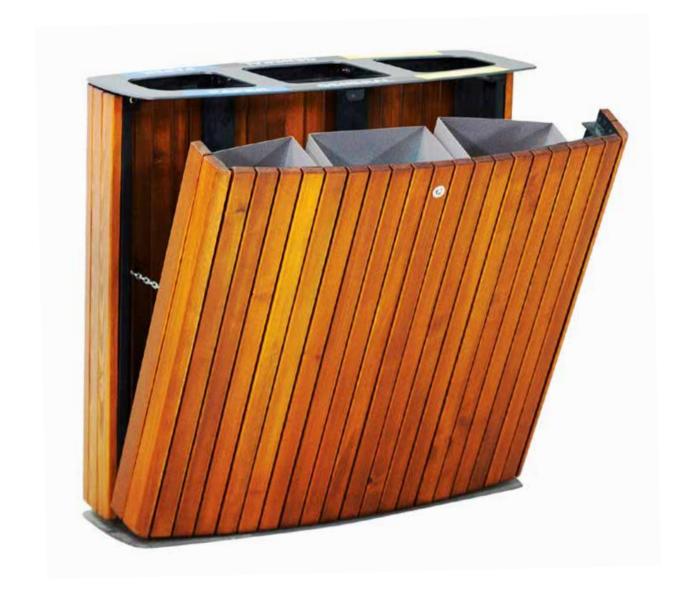

### DIMENSIONS: L900xW350H1010 mm 100 litres

# ECO WOOD with ashtray

| Material: | Impregnated wood coated with Water-based paint certified by the (En 71- 3 safety for toys). |
|-----------|---------------------------------------------------------------------------------------------|
| Fixing:   | Hot-dip galvanized & powder-coated metal                                                    |
|           | <ul><li>Resistance</li><li>Stabilized dimensions</li></ul>                                  |
|           | Translucent wood finish  ▶ Transparency  ▶ Protection                                       |
|           | Autoclave treated wood  > Strength                                                          |

Packing size:

910 x 360 x 1020 mm

Long serving

conditions

Colours | textures:

Resistant to severe weather