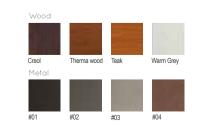

Packing size:

910 x 360 x 1020 mm

Long serving

conditions

Colours | textures:

Resistant to severe weather

### Autoclave treated wood

| $\triangleright$ | Strengtl |
|------------------|----------|
|                  |          |

- ▶ Long serving
- Resistant to severe weather conditions

Packing size:

910 x 360 x 1020 mm

Colours | textures:

DIMENSIONS: L900xW350H870 mm

▶ Long serving

Resistant to severe weather conditions

Packing size:

910 x 360 x 880 mm

Colours | textures: