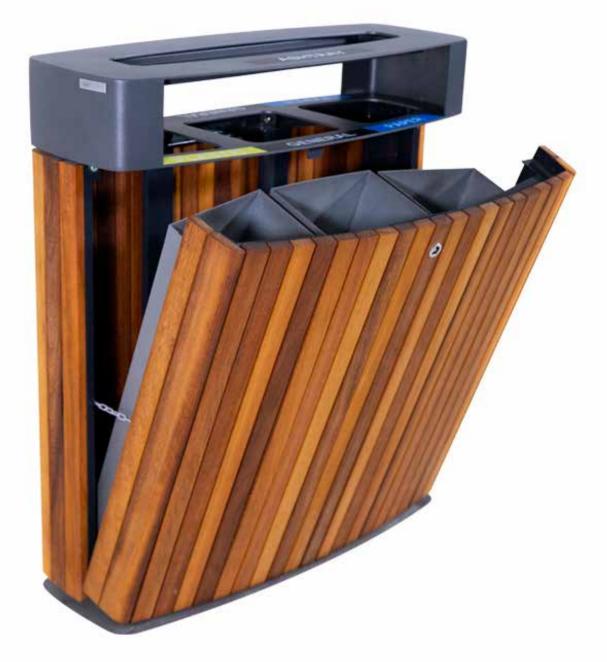

### DIMENSIONS: L900xW350H1010 mm 100 litres

# ECO WOOD with ashtray

| Material: | Impregnated wood coated with Water-based paint certified by the (En 71- 3 safety for toys). |
|-----------|---------------------------------------------------------------------------------------------|
| Fixing:   | Hot-dip galvanized & powder-coated metal                                                    |
|           | <ul><li>Resistance</li><li>Stabilized dimensions</li></ul>                                  |
|           | Translucent wood finish  ▶ Transparency  ▶ Protection                                       |
|           | Autoclave treated wood  > Strength                                                          |

Packing size:

910 x 360 x 1020 mm

Long serving

conditions

Colours | textures:

Resistant to severe weather