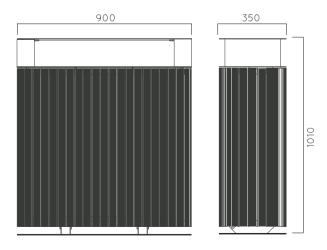

### DIMENSIONS: L900xW350H1010 mm 100 litres

# ECO WOOD with ashtray

| Material: | Impregnated wood coated with Water-based paint certified by the (En 71- 3 safety for toys). |
|-----------|---------------------------------------------------------------------------------------------|
| Fixing:   | Hot-dip galvanized & powder-coated metal                                                    |
|           | <ul><li>Resistance</li><li>Stabilized dimensions</li></ul>                                  |
|           | Translucent wood finish  ▶ Transparency  ▶ Protection                                       |
|           | Autoclave treated wood  > Strength                                                          |