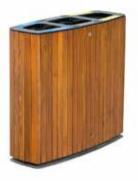

### DIMENSIONS: L900xW350H1010 mm 100 litres

# ECO WOOD without ashtray

| Material: | Impregnated wood coated with Water-based paint certified by the (En 71- 3 safety for toys). |
|-----------|---------------------------------------------------------------------------------------------|
| Fixing:   | Hot-dip galvanized & powder-coated m                                                        |

| Tixing. | 1101 | uip | gairainzoa o | powdoi | coatea metar |  |
|---------|------|-----|--------------|--------|--------------|--|
|         |      |     |              |        |              |  |

| $\triangleright$ | Resistance            |
|------------------|-----------------------|
| ⊳                | Stabilized dimensions |

# Translucent wood finish

| Transparency |  |
|--------------|--|
|--------------|--|

### ▶ Protection

### Autoclave treated wood

| $\triangleright$ | Strengtl |
|------------------|----------|
|                  |          |

- ▶ Long serving
- Resistant to severe weather conditions

Packing size:

910 x 360 x 1020 mm