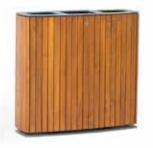

### DIMENSIONS: L900xW350H1010 mm 100 litres

# ECO WOOD without ashtray

| Material: | Impregnated wood coated with Water-based paint certified by the (En 71- 3 safety for toys). |
|-----------|---------------------------------------------------------------------------------------------|
| Fixing:   | Hot-dip galvanized & powder-coated m                                                        |

| Tixing. | 1101 | uip | gairainzoa o | powdoi | coatea metar |  |
|---------|------|-----|--------------|--------|--------------|--|
|         |      |     |              |        |              |  |

| $\triangleright$ | Resistance            |
|------------------|-----------------------|
| ⊳                | Stabilized dimensions |

# Translucent wood finish

| Transparency |  |
|--------------|--|
|--------------|--|

### ▶ Protection

### Autoclave treated wood

| $\triangleright$ | Strengtl |
|------------------|----------|
|                  |          |

- ▶ Long serving
- Resistant to severe weather conditions

Packing size:

910 x 360 x 1020 mm