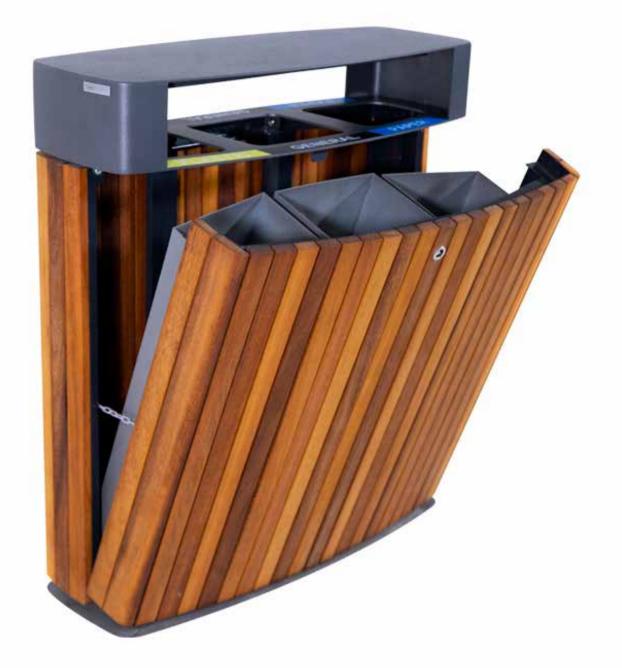

# ECO WOOD with ashtray

| Material: | Impregnated wood coated with Water-based paint certified by the (En 71- 3 safety for toys). |
|-----------|---------------------------------------------------------------------------------------------|
| Fixing:   | Hot-dip galvanized & powder-coated metal                                                    |
|           | <ul><li>Resistance</li><li>Stabilized dimensions</li></ul>                                  |
|           | Translucent wood finish  ▶ Transparency  ▶ Protection                                       |
|           | Autoclave treated wood  > Strength                                                          |

# ECO WOOD without ashtray

| Material: | Impregnated wood coated with Water-based paint certified by the (En 71- 3 safety for toys). |
|-----------|---------------------------------------------------------------------------------------------|
| Fixing:   | Hot-dip galvanized & powder-coated m                                                        |