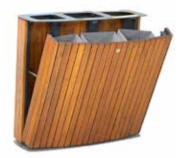

Colours | textures:

DIMENSIONS: L900xW350H870 mm

# 900

# ECO WOOD without ashtray

| Material: | Impregnated wood coated with       |
|-----------|------------------------------------|
|           | Water-based paint certified by the |

(En 71- 3 safety for toys).

Fixing: Hot-dip galvanized & powder-coated metal

▶ Resistance

▶ Stabilized dimensions

Translucent wood finish

▶ Transparency

▶ Protection

Autoclave treated wood

▶ Strength

▶ Long serving

Resistant to severe weather conditions

Packing size:

910 x 360 x 880 mm

Colours | textures: