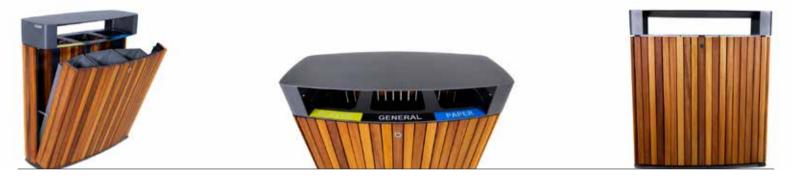

# ECO WOOD with ashtray

| Material: | Impregnated wood coated with Water-based paint certified by the (En 71- 3 safety for toys). |
|-----------|---------------------------------------------------------------------------------------------|
| Fixing:   | Hot-dip galvanized & powder-coated metal                                                    |
|           | <ul><li>Resistance</li><li>Stabilized dimensions</li></ul>                                  |
|           | Translucent wood finish  ▶ Transparency  ▶ Protection                                       |
|           | Autoclave treated wood  > Strength                                                          |

# ECO WOOD without ashtray

| Material: | Impregnated wood coated with Water-based paint certified by the (En 71- 3 safety for toys). |
|-----------|---------------------------------------------------------------------------------------------|
| Fixing:   | Hot-dip galvanized & powder-coated m                                                        |

# ECO WOOD without ashtray

| Material: | Impregnated wood coated with       |
|-----------|------------------------------------|
|           | Water-based paint certified by the |

(En 71- 3 safety for toys).